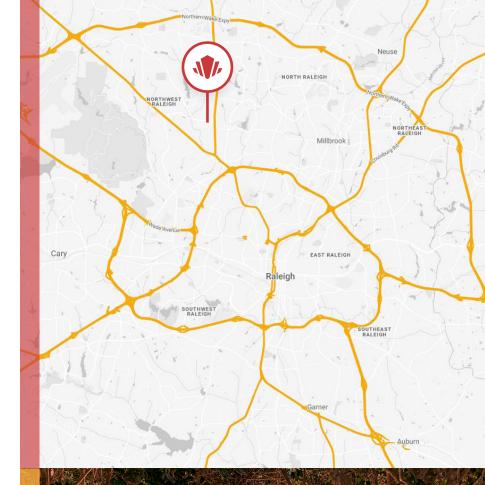

612

### ABOUT

Plaza Place is a 25,000 square foot two-story, brick and glass Class A office building featuring an elegant lobby, under-building covered parking, on-site vending, and express mail drop.

Great location less than a mile north of Crabtree Valley Mall with easy access to RDU International Airport, North Raleigh, and inside the beltline. Shopping, banking, hotels, dining, and a range of housing options are all located in close proximity to the site.

## Walk Score<sup>®</sup> 🖓

56
36
37

**SOMEWHAT WALKABLE** Some errands can be accomplished on foot.

**SOME TRANSIT** A few nearby public transportation options.

**SOMEWHAT BIKEABLE** Biking is convenient for some trips.



TRIPP BRADSHAW tbradshaw@capitalassociates.com 919.749.0004 (c) 919.233.9901 (o) capitalassociates.com



# CONVENIENT LOCATION



#### **POINTS OF INTEREST**

#### DINING

- Chick-Fil-A
- Starbucks
- MOD Pizza
- Relish Craft Kitchen

#### • Hardee's

#### CONVENIENCE

- Harris Teeter
- WalMart
- Food Lion
- Walgreens

#### HOTELS

- Extended Stay America
- Marriott