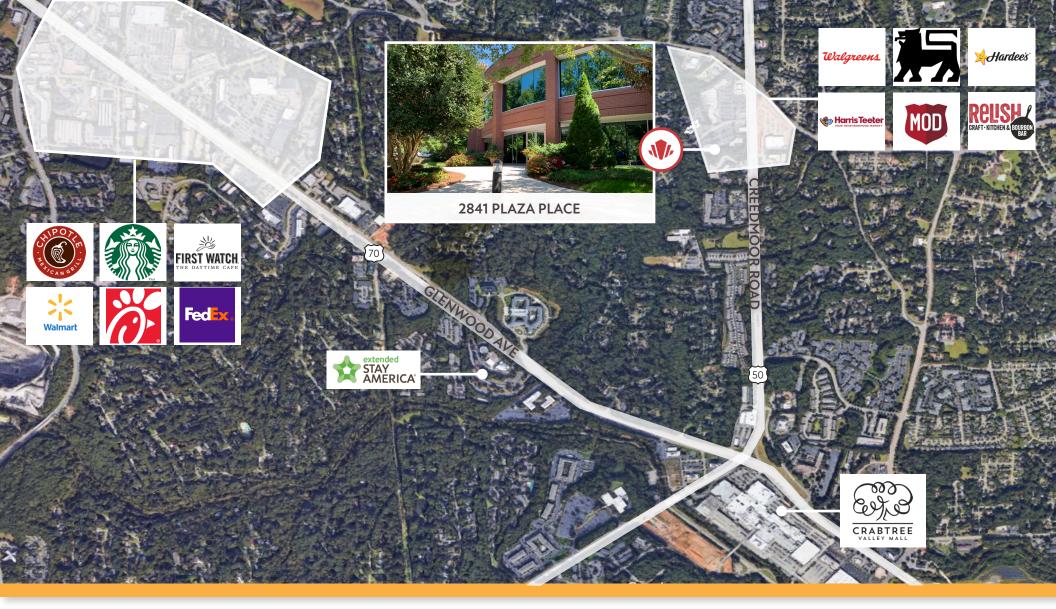

# CONVENIENT LOCATION

#### **POINTS OF INTEREST**

#### DINING

- Chick-Fil-A
- Starbucks
- MOD Pizza
- Relish Craft Kitchen

#### • Hardee's

#### CONVENIENCE

- Harris Teeter
- WalMart
- Food Lion
- Walgreens

#### HOTELS

- Extended Stay America
- Marriott