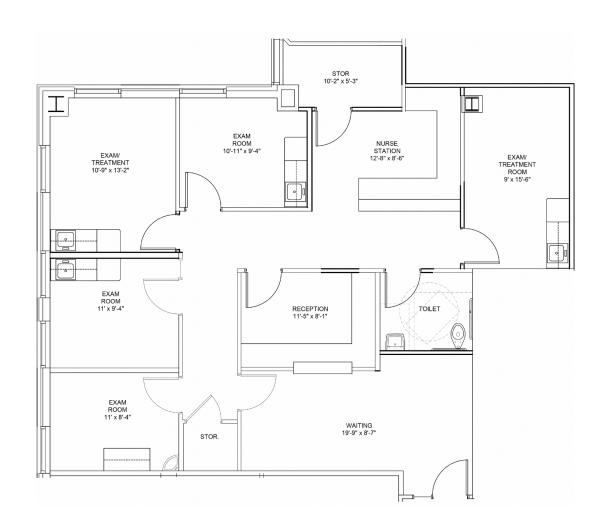

## **AVAILABLE**

Fourth Floor Suite 410

1,852 SF

4414 Lake Boone Trail | Raleigh, NC 27607