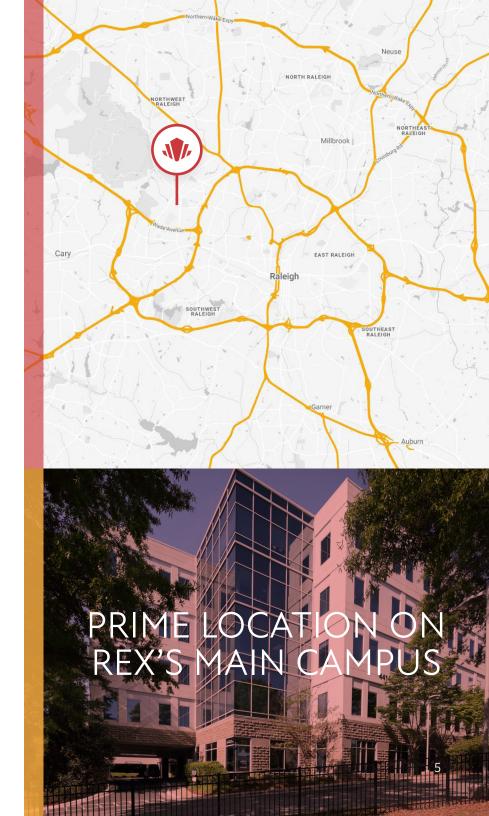

## **ABOUT**

Medical Plaza at Rex is a 103,500 SF five-story, Class A office building designed, constructed, and developed by experienced medical facility professionals.

Occupying a prime location on Rex Hospital's main campus, this building is easily accessible via Lake Boone Trail and Blue Ridge Road at signalized intersections. Enjoy a fully conditioned, covered connection from building to hospital for physician convenience along with a structured parking deck.