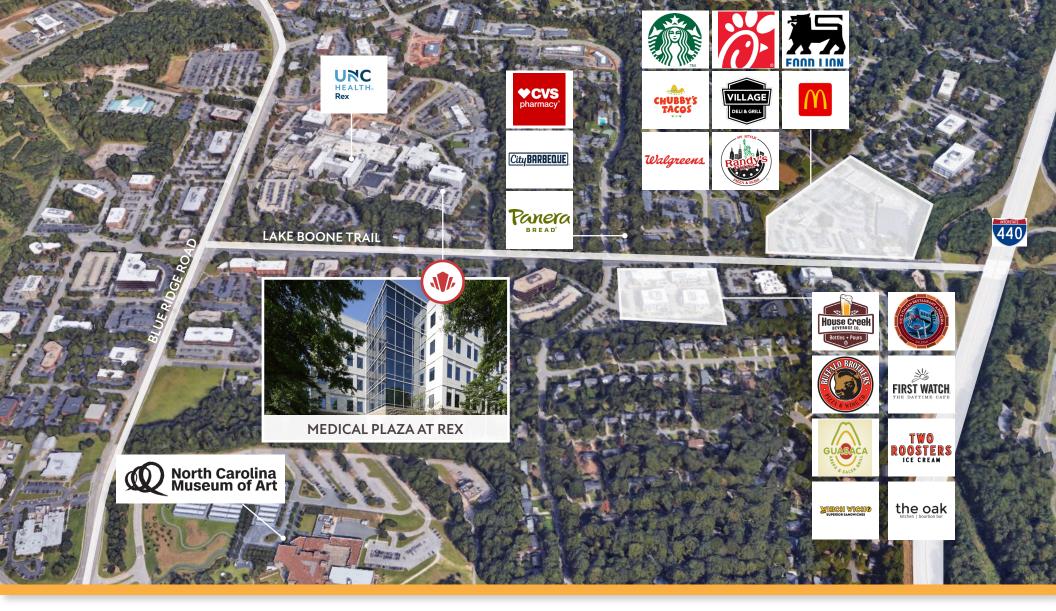

### **POINTS OF INTEREST**

#### **DINING**

- · Chick-fil-A
- McDonalds
- Starbucks
- Buffalo Brothers Pizza & Wings
- The Oak

- Guasaca Arepa & Salsa Grill
- City Barbeque
- Village Deli & Grill
- Chubby's Tacos
- Randy's Pizza

#### **CONVENIENCE**

- Food Lion
- UNC Health Rex
- Walgreens
- CVS

#### **LEISURE**

North Carolina Museum of Art

6