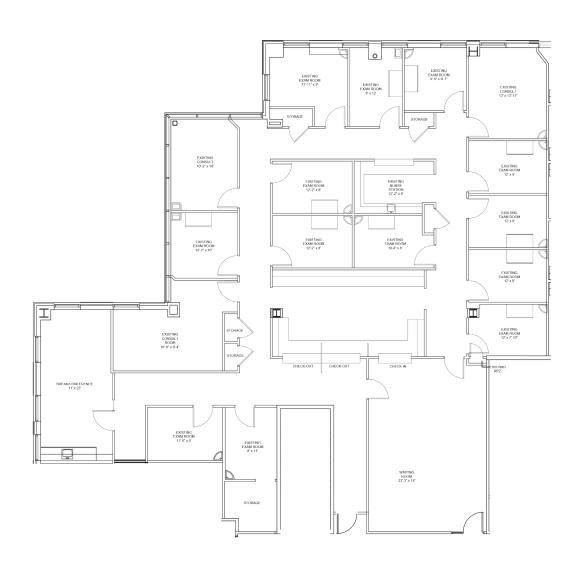

4414 Lake Boone Trail | Raleigh, NC 27607



4414 Lake Boone Trail | Raleigh, NC 27607

PROPERTY TYPE

Medical Office

**BUILDING SIZE** 

103,500 SF

YEAR BUILT

2005

COUNTY

Wake

**LOCATION** 

Raleigh, NC

FLOORS

5





4414 Lake Boone Trail | Raleigh, NC 27607

## **AVAILABLE**

Fourth Floor Suite 407

4,723 SF





## **AVAILABLE**

Fourth Floor Suite 410

1,852 SF





4414 Lake Boone Trail | Raleigh, NC 27607

## **ABOUT**

Medical Plaza at Rex is a 103,500 SF five-story, Class A office building designed, constructed, and developed by experienced medical facility professionals.

Occupying a prime location on Rex Hospital's main campus, this building is easily accessible via Lake Boone Trail and Blue Ridge Road at signalized intersections. Enjoy a fully conditioned, covered connection from building to hospital for physician convenience along with a structured parking deck.

## Walk Score®

Some errands can be accomplished on foot.

40 SOME TRANSIT

A few nearby public transportation options.

46 SOMEWHAT BIKEABLE

Biking is convenient for some trips.



**TRIPP BRADSHAW** 

919.749.0004 (c) 919.