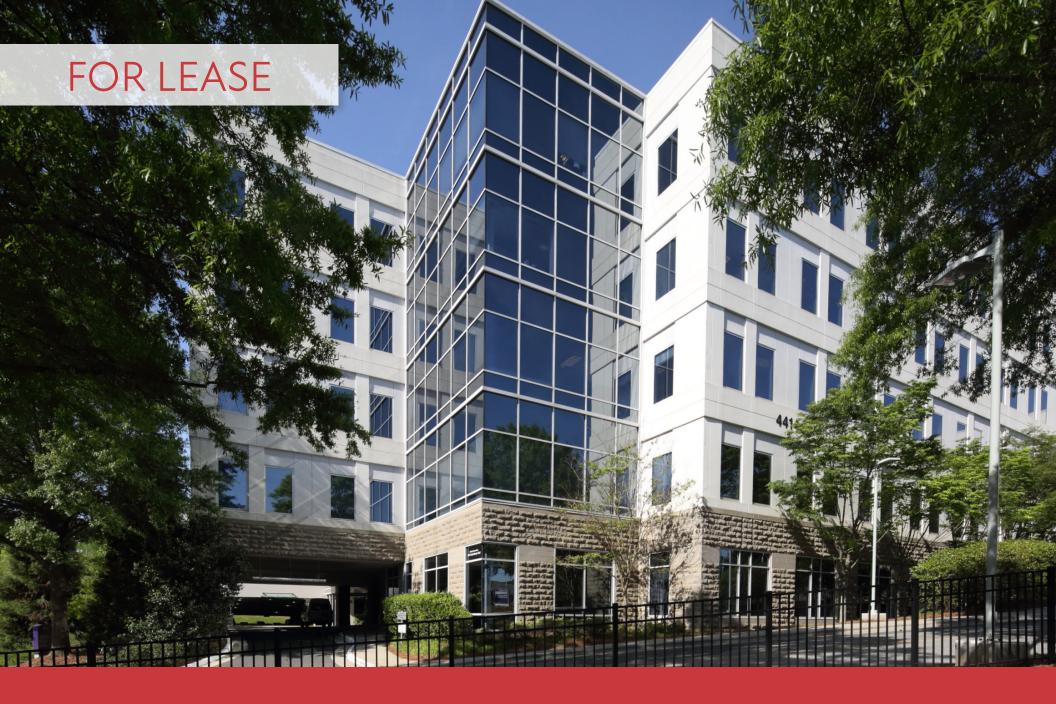

4414 Lake Boone Trail | Raleigh, NC 27607

4414 Lake Boone Trail | Raleigh, NC 27607

PROPERTY TYPE

Medical Office

**BUILDING SIZE** 

103,500 SF

YEAR BUILT

2005

## **ABOUT**

Medical Plaza at Rex is a 103,500 SF five-story, Class A office building designed, constructed, and developed by experienced medical facility professionals.

Occupying a prime location on Rex Hospital's main campus, this building is easily accessible via Lake Boone Trail and Blue Ridge Road at signalized intersections. Enjoy a fully conditioned, covered connection from building to hospital for physician convenience along with a structured parking deck.