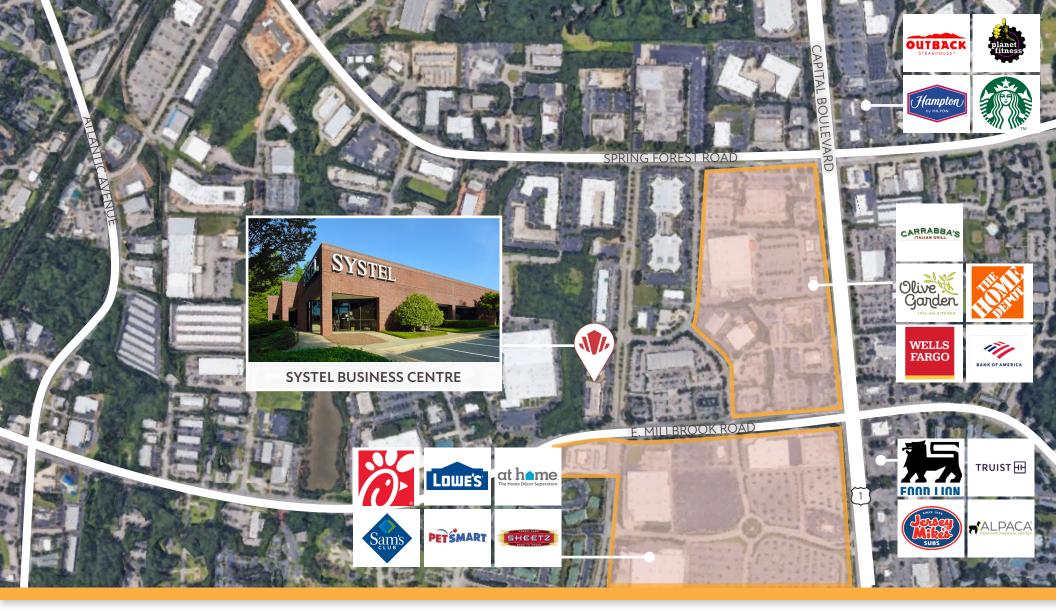

## LOCATION

The Systel buildings are located at the corner of Millbrook Road and Green Road. There are numerous amenities within a one-mile radius, including banks, restaurants and retail stores and a major area mall, the Triangle Town Center. I-540 access via Capital Boulevard/US-1 is approximately two minutes from the building.

#### **POINTS OF INTEREST**

#### **DINING**

- Chick-Fil-A
- Sheetz
- Papa Johns
- Starbucks

- Jersey Mike's
- Food Lion
- Boston Market

Chicken

- Alpaca Peruvian Charcoal
- Olive Garden

#### **CONVENIENCE**

- Sheetz
- Food Lion
- Lowe's
- Sam's Club
- The Home Depot

Planet Fitness

• At Home

#### **BANKING**

- Bank of America
- Wells Fargo
- First Citizens
- Fifth Third Bank
- Truist