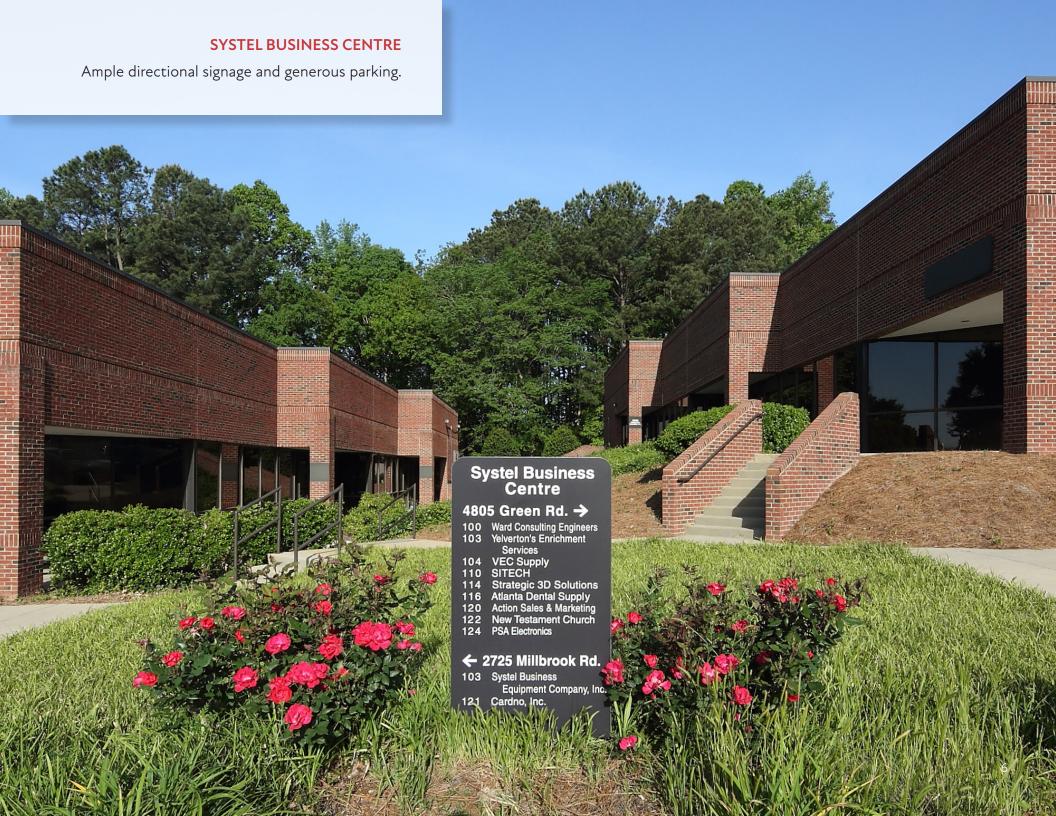

# SYSTEL BUSINESS CENTRE

4805 Green Road & 2725 Millbrook Road | Raleigh, NC

# **ABOUT**

Systel Business Centre is an attractive single-story flex property offering office and quasi-retail space in the heart of the North Raleigh/Capital Boulevard/I-540 submarket. The two buildings, each comprising of 24,000 square feet, feature brick and full-height bronze reflective glass exteriors and attractive landscaping. Ample parking is provided adjacent to each suite. Most suites consist of primarily office space, with some storage or work areas in the back portion of the suites accessible by grade-level rollup doors.