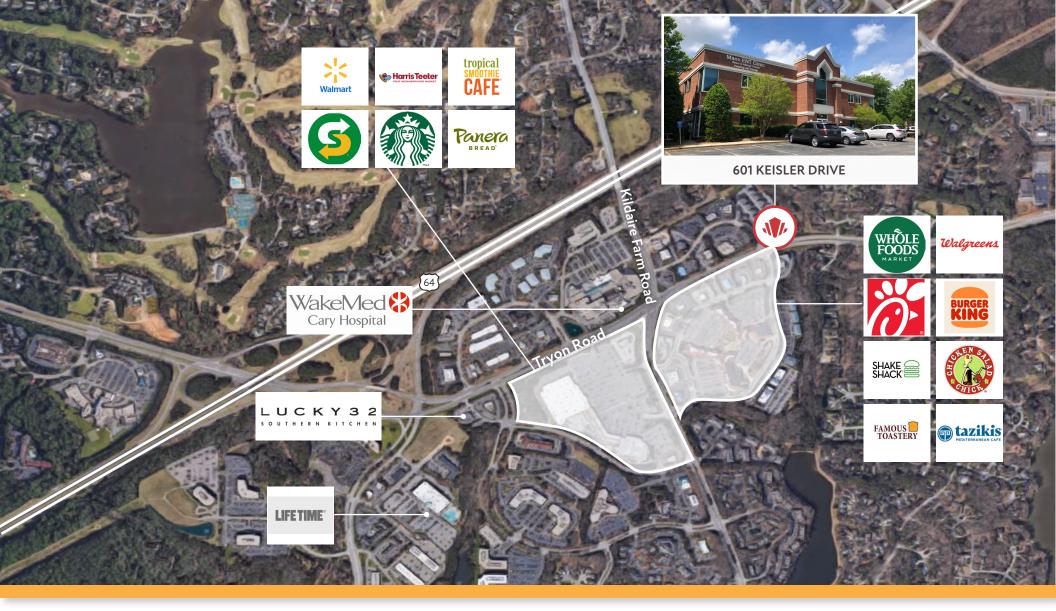

This property sits in a prime location across Kildaire Farm Road from Wake Med Hospital as well as across the street from Waverly Place Shopping Center.

#### **POINTS OF INTEREST**

#### **DINING**

- · Chick-Fil-A
- Whole Foods
- Burger King
- Subway
- Tropical Smoothie Cafe

- Shake Shack
- Lucky 32 Southern Kitchen
- Pizza Hut
- Starbucks
- Chicken Salad Chick

#### CONVENIENCE

- Lifetime
- Harris Teeter
- Walmart
- Walgreens

#### **BANKING**

- Bank of America
- Wells Fargo
- PNC Bank
- Chase Bank

5