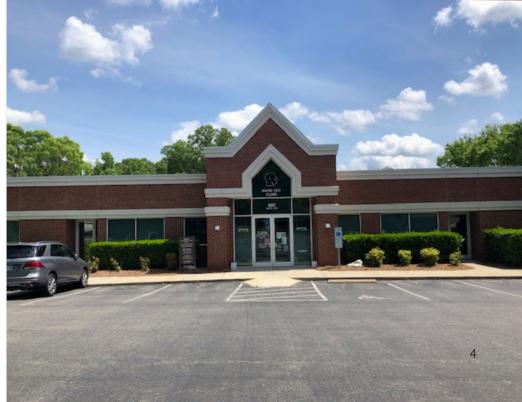

# **ABOUT**

601 Keisler Drive is a two-level brick office building located on the corner of Tryon Road and Keisler Road in Cary. This building is comprised of 11,345 square feet with the top level equaling 7,100 SF and the lower level at 4,235 SF sitting on 2.15 acres.

This property sits in a prime location across Kildaire Farm Road from Wake Med Hospital as well as across the street from Waverly Place Shopping Center.