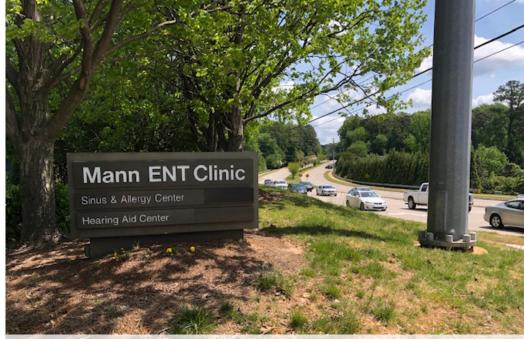

# 601 KEISLER DRIVE

Cary, NC 27518



### **601 KEISLER DRIVE**

Cary, NC 27518

**PROPERTY TYPE** Office/Medical

**BUILDING SIZE** 11,345 RSF

YEAR BUILT 2000

**COUNTY** Wake

**LOCATION** Cary, NC

FLOORS 2

**PARKING** 46 Spaces





919.422.4853

wjohnson@capitalassociates.com



BRET MULLER 919.523.4200 bmuller@capitalassociates.com

# **ABOUT**

601 Keisler Drive is a two-level brick office building located on the corner of Tryon Road and Keisler Road in Cary. This building is comprised of 11,345 square feet with the top level equaling 7,100 SF and the lower level at 4,235 SF sitting on 2.15 acres.

This property sits in a prime location across Kildaire Farm Road from Wake Med Hospital as well as across the street from Waverly Place Shopping Center.







## **EXTERIOR SIGNAGE AVAILABLE**





#### **POINTS OF INTEREST**

#### **DINING**

- · Chick-Fil-A
- Whole Foods
- Burger King
- Subway
- Tropical Smoothie Cafe

- Shake Shack
- Lucky 32 Southern Kitchen
- Pizza Hut
- Starbucks
- Chicken Salad Chick

#### CONVENIENCE

- Lifetime
- Harris Teeter
- Walmart
- Walgreens

#### **BANKING**

- Bank of America
- Wells Fargo
- PNC Bank
- Chase Bank

5