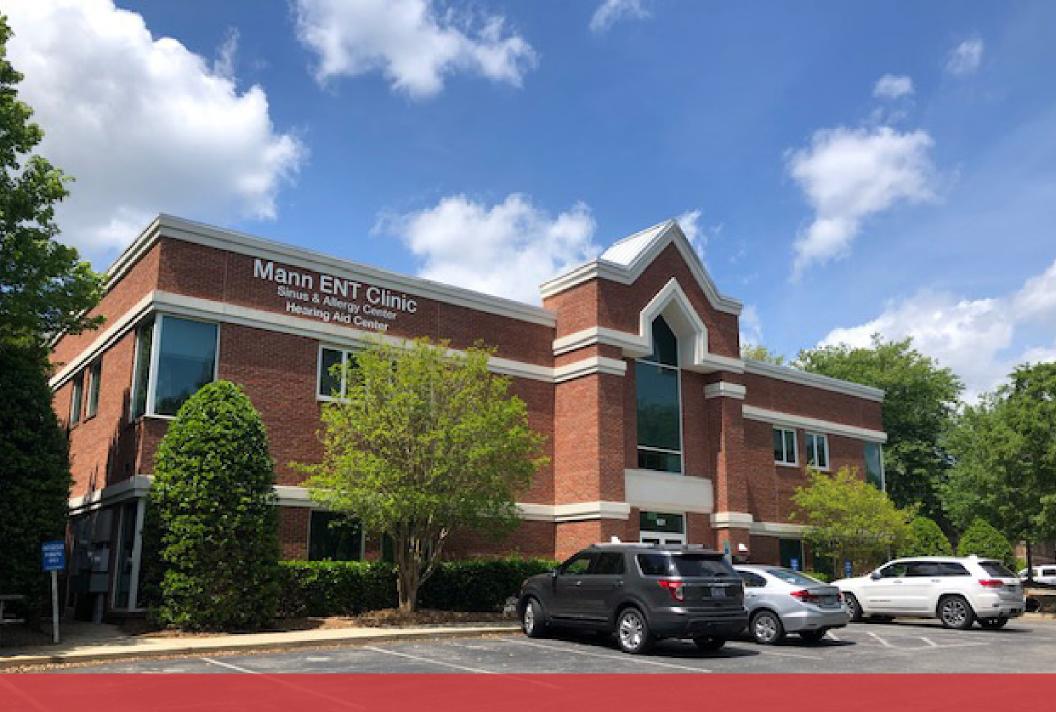

# **ABOUT**

601 Keisler Drive is a two-level brick office building located on the corner of Tryon Road and Keisler Road in Cary. This building is comprised of 11,345 square feet with the top level equaling 7,100 SF and the lower level at 4,235 SF sitting on 2.15 acres.

This property sits in a prime location across Kildaire Farm Road from Wake Med Hospital as well as across the street from Waverly Place Shopping Center.