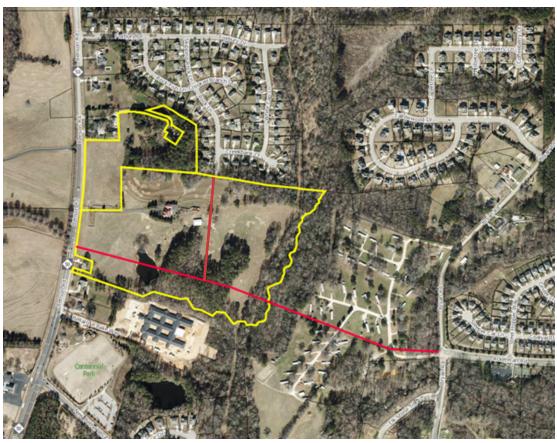

### RESIDENTIAL TRACTS IN WAKE COUNTY

APPROXIMATELY 50 ACRES OF PRIME LAND AVAILABLE WITH EASY ACCESS TO HWY 50, HWY 70 AND FUTURE I-540 EXPANSION

- Zoned Agricultural Land Great Opportunity for Single Family, Townhome, and Apartment Rezoning
- High Growth Corridor
- Two Separate Parcels totaling 49.58 AC
- NCDOT is widening I-540 South of Lake Benson
- Pin# 1619896743 39.50 AC
- Pin# 1710800554 10.08 AC
- Purchase Price: Negotiable
- Adequate due diligence information available upon request

# PARCELS