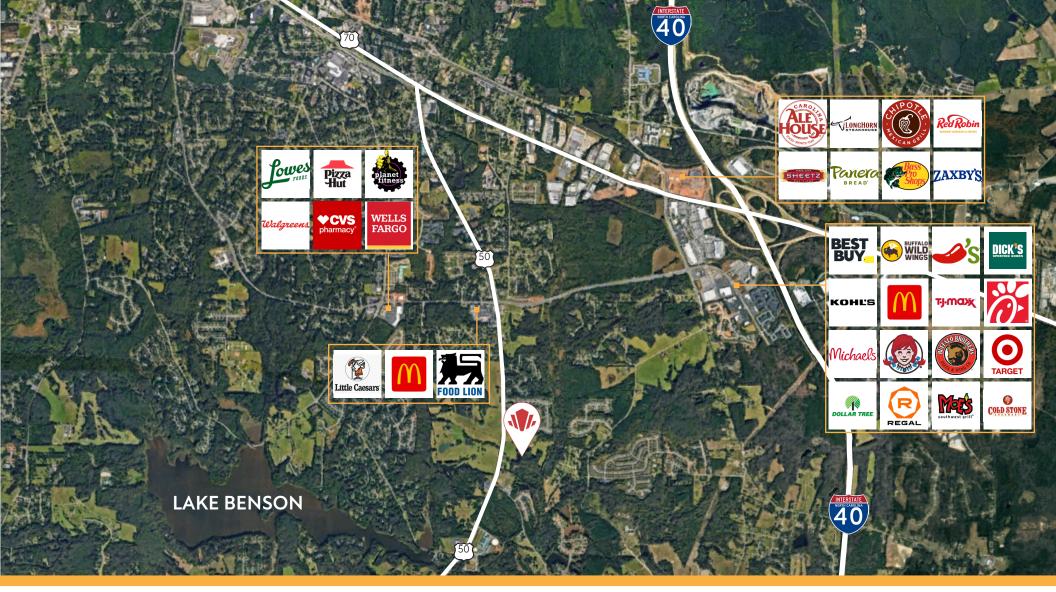

#### POINTS OF INTEREST

#### DINING

- PIZZA HUT
- MCDONALDS
- LITTLE CEASARS PIZZA
- CAROLINA ALE HOUSE
- LONGHORN STEAKHOUSE
- CHICK FIL A

- CHIPOTLE
- **RED ROBIN**
- PANERA BREAD
- ZAXBY'S
- **BUFFALO WILD WINGS**
- CHILI'S

#### **CONVENIENCE**

- LOWE'S FOODS
- PLANET FITNESS
- WALGREENS
- TARGET
- **DOLLAR TREE**
- FOOD LION

- CVS
- WELLS FARGO
- MICHAELS
- KOHLS