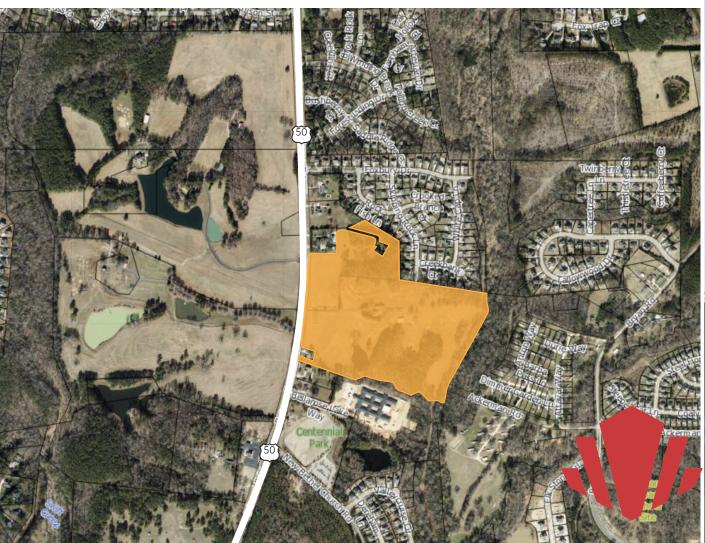

### RESIDENTIAL TRACTS IN WAKE COUNTY

APPROXIMATELY 50 ACRES OF PRIME LAND AVAILABLE WITH EASY ACCESS TO HWY 50, HWY 70 AND FUTURE I-540 EXPANSION

- Zoned Agricultural Land Great Opportunity for Single Family, Townhome, and Apartment Rezoning
- High Growth Corridor
- Two Separate Parcels totaling 49.58 AC
- NCDOT is widening I-540 South of Lake Benson
- Pin# 1619896743 39.50 AC
- Pin# 1710800554 10.08 AC
- Purchase Price: Negotiable
- Adequate due diligence information available upon request

# PARCELS