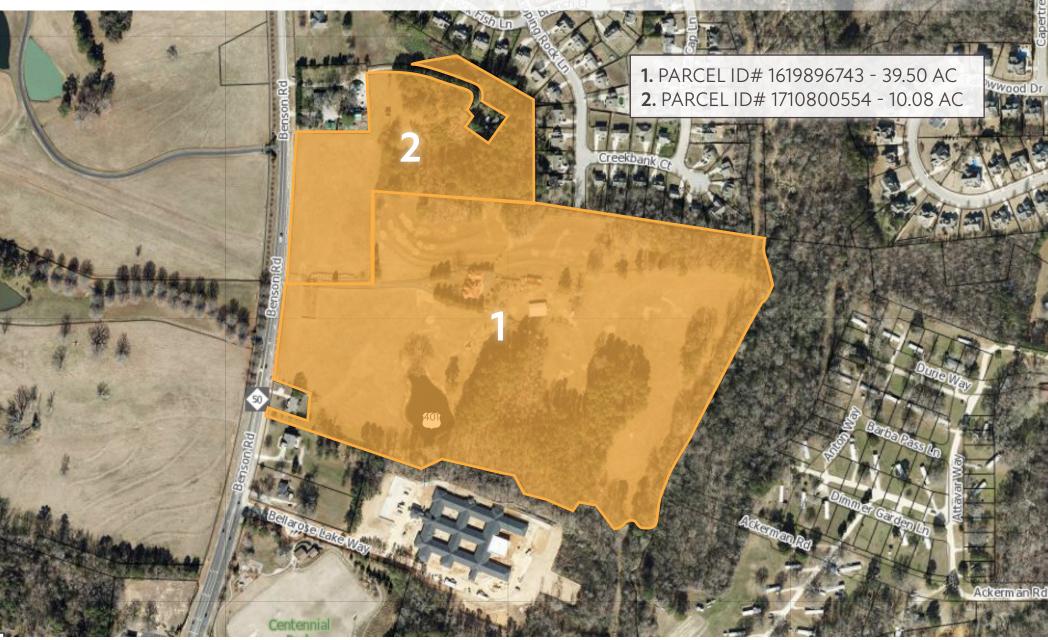

### RESIDENTIAL TRACTS IN WAKE COUNTY

APPROXIMATELY 50 ACRES OF PRIME LAND AVAILABLE WITH EASY ACCESS TO HWY 50, HWY 70 AND FUTURE I-540 EXPANSION

- Zoned Agricultural Land Great Opportunity for Single Family, Townhome, and Apartment Rezoning
- High Growth Corridor
- Two Separate Parcels totaling 49.58 AC
- NCDOT is widening I-540 South of Lake Benson
- Pin# 1619896743 39.50 AC
- Pin# 1710800554 10.08 AC
- Purchase Price: Negotiable
- Adequate due diligence information available upon request

# PARCELS