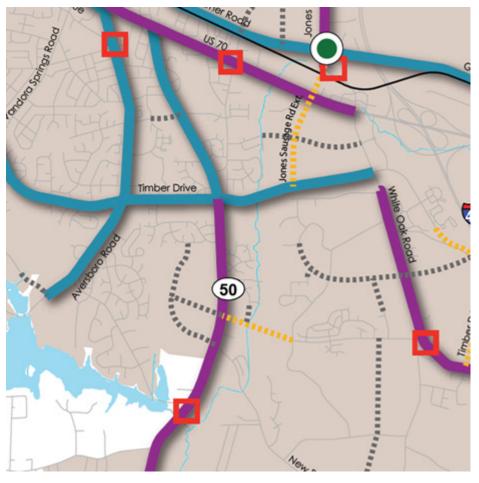

### **GARNER THOROUGHFARE PLAN**

## ROAD EXTENSION REQUIRED BY TOWN OF GARNER

MOE'S

WENDY'S

BUFFALO BROTHERS