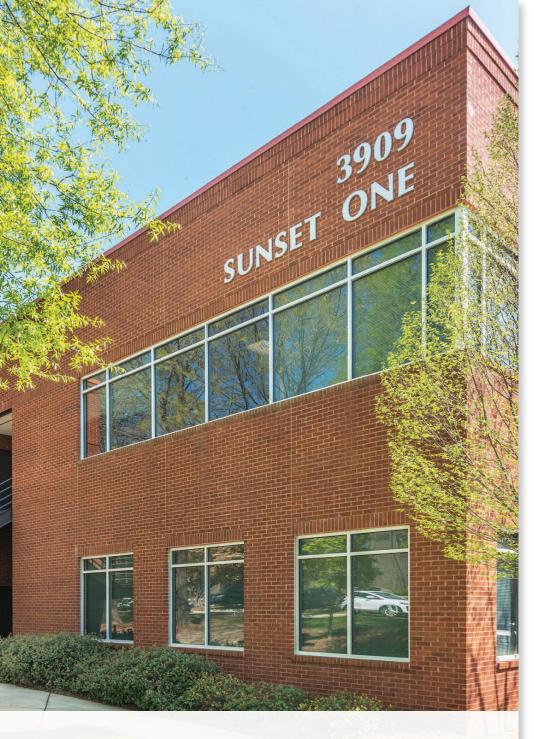

**SUNSET ONE** 3909 Sunset Ridge Road | Raleigh, NC 27607

### PROPERTY HIGHLIGHTS

Sunset Two is a 14,756 square foot two-story medical office building adjacent to the Rex Hospital Campus. It is located in the Blue Ridge Corridor conveniently accessible from Blue Ridge Road and is less than 10 miles from Downtown Raleigh and RDU International Airport.