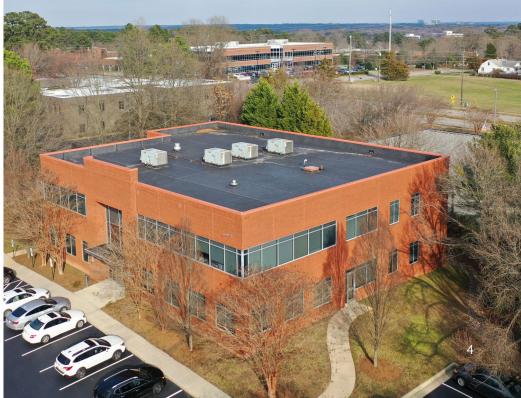

#### **SUNSET ONE** 3909 Sunset Ridge Road | Raleigh, NC 27607

| PROPERTY TYPE        | Medical Office |
|----------------------|----------------|
| <b>BUILDING SIZE</b> | 14,756 SF      |
| YEAR BUILT           | 1999           |
| COUNTY               | Wake           |
| LOCATION             | Raleigh, NC    |
| FLOORS               | 2              |
| PARKING              | 4.0/1,000 SF   |
|                      |                |

### PROPERTY HIGHLIGHTS

Sunset Two is a 14,756 square foot two-story medical office building adjacent to the Rex Hospital Campus. It is located in the Blue Ridge Corridor conveniently accessible from Blue Ridge Road and is less than 10 miles from Downtown Raleigh and RDU International Airport.