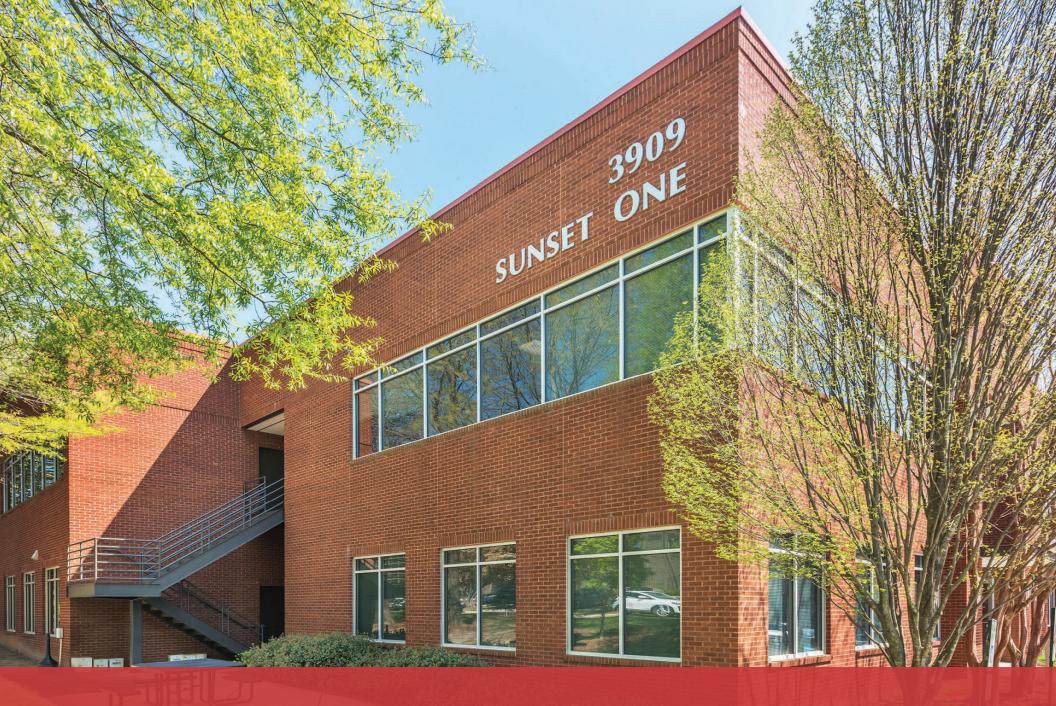

**SUNSET ONE** 3909 Sunset Ridge Road | Raleigh, NC 27607

### PROPERTY HIGHLIGHTS

Sunset Two is a 14,756 square foot two-story medical office building adjacent to the Rex Hospital Campus. It is located in the Blue Ridge Corridor conveniently accessible from Blue Ridge Road and is less than 10 miles from Downtown Raleigh and RDU International Airport.