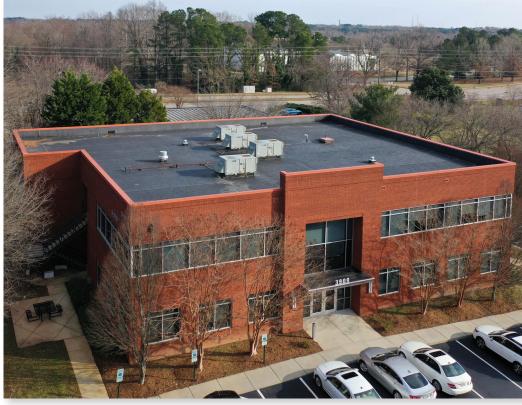

### PROPERTY HIGHLIGHTS

Sunset Two is a 14,756 square foot two-story medical office building adjacent to the Rex Hospital Campus. It is located in the Blue Ridge Corridor conveniently accessible from Blue Ridge Road and is less than 10 miles from Downtown Raleigh and RDU International Airport.