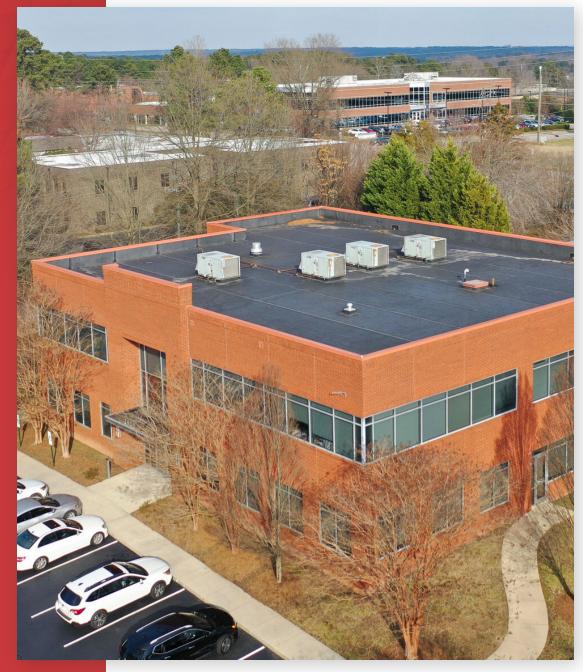

### PROPERTY HIGHLIGHTS

Sunset Two is a 14,756 square foot two-story medical office building adjacent to the Rex Hospital Campus. It is located in the Blue Ridge Corridor conveniently accessible from Blue Ridge Road and is less than 10 miles from Downtown Raleigh and RDU International Airport.