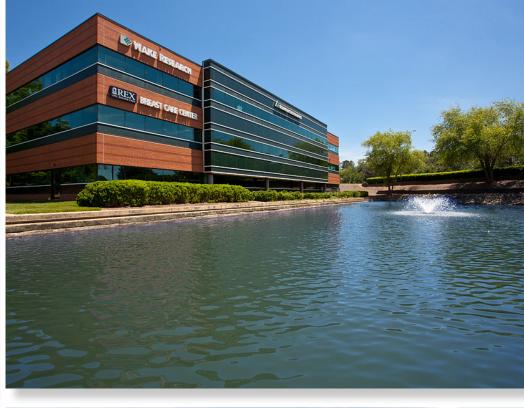

#### RALEIGH MEDICAL CENTER

3100 Duraleigh Road | Raleigh, NC 27612

| PROPERTY TYPE         | Medical Office |
|-----------------------|----------------|
| BUILDING SIZE         | 98,554 SF      |
| SUBLEASE PREMISES     | 11,112 RSF     |
| LEASING RATE          | \$36.50/SF     |
| LEASE TYPE            | Full Service   |
| LEASE EXPIRATION DATE | 5/31/2027      |
| YEAR BUILT            | 1998           |
| COUNTY                | Wake           |
| LOCATION              | Raleigh, NC    |
| FLOORS                | 3              |
|                       |                |

#### **RALEIGH MEDICAL CENTER** 3100 Duraleigh Road | Raleigh, NC 27612

Raleigh Medical Center (RMC) is a 98,554 square foot Medical Office Building with newly renovated lobby, common areas, signage and landscaping. RMC is centrally located at the intersection of Duraleigh and Edwards Mill Roads only two blocks from Rex Hospital. This unique location provides easy patient and tenant access to the building and surrounding amenities from the Raleigh Beltline (I-440), Wade Avenue, I-40 and I-540.