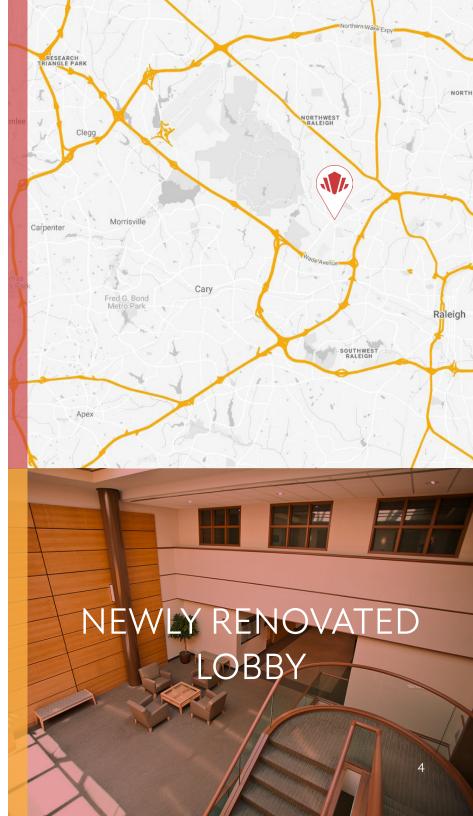

#### **RALEIGH MEDICAL CENTER** 3100 Duraleigh Road | Raleigh, NC 27612

Raleigh Medical Center (RMC) is a 98,554 square foot Medical Office Building with newly renovated lobby, common areas, signage and landscaping. RMC is centrally located at the intersection of Duraleigh and Edwards Mill Roads only two blocks from Rex Hospital. This unique location provides easy patient and tenant access to the building and surrounding amenities from the Raleigh Beltline (I-440), Wade Avenue, I-40 and I-540.

#### HENRY NICHOLSON 919.417.3570

hnicholson@capitalassociates.com

LOBBY Newly renovated inviting lobby space