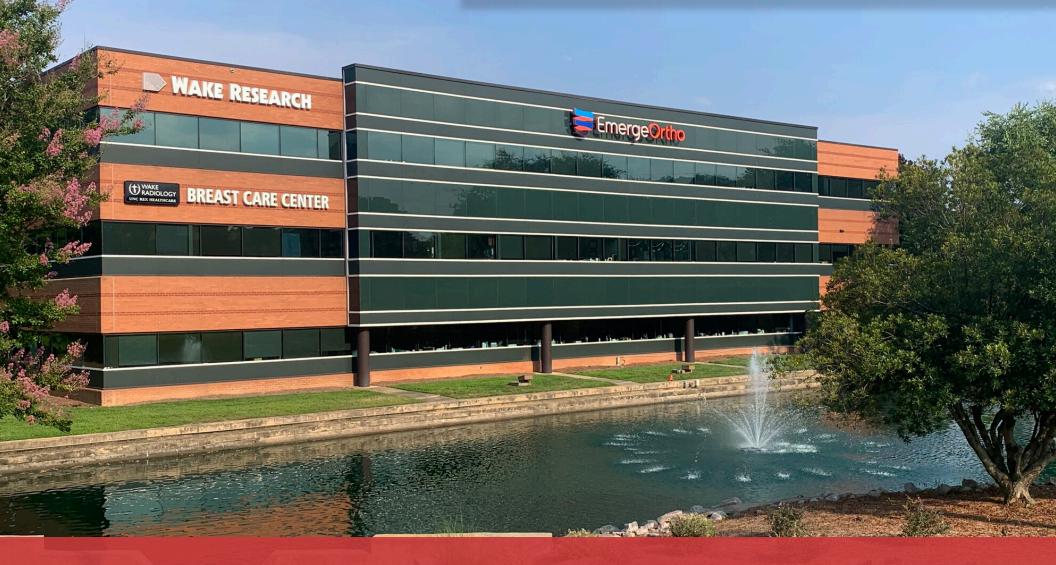

#### RALEIGH MEDICAL CENTER

3100 Duraleigh Road | Raleigh, NC 27612

| PROPERTY TYPE         | Medical Office |
|-----------------------|----------------|
| BUILDING SIZE         | 98,554 SF      |
| SUBLEASE PREMISES     | 11,112 RSF     |
| LEASING RATE          | \$36.50/SF     |
| LEASE TYPE            | Full Service   |
| LEASE EXPIRATION DATE | 5/31/2027      |
| YEAR BUILT            | 1998           |
| COUNTY                | Wake           |
| LOCATION              | Raleigh, NC    |
| FLOORS                | 3              |
|                       |                |

#### **RALEIGH MEDICAL CENTER** 3100 Duraleigh Road | Raleigh, NC 27612

Raleigh Medical Center (RMC) is a 98,554 square foot Medical Office Building with newly renovated lobby, common areas, signage and landscaping. RMC is centrally located at the intersection of Duraleigh and Edwards Mill Roads only two blocks from Rex Hospital. This unique location provides easy patient and tenant access to the building and surrounding amenities from the Raleigh Beltline (I-440), Wade Avenue, I-40 and I-540.