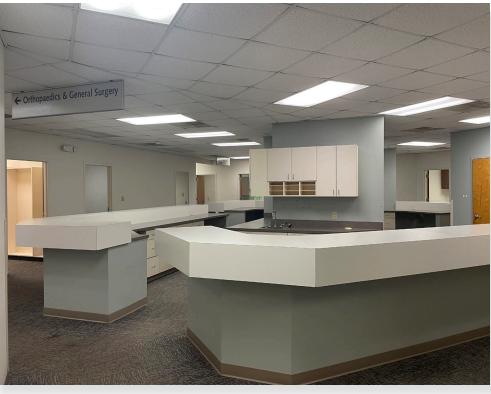

## **PROPERTY HIGHLIGHTS**

The Medical Park 222 is a 17,424 SF one-story medical office building located on WakeMed Cary's Hospital Campus with a 3-minute walk to the Hospital.

- On-site, responsive property management and maintenance staff
- Ideally situated near restaurants and lodging
- Easily accessible from I-40, US-64, US-1, and the I-440 Beltline

The Medical Park is home to a diverse mix of renowned medical practitioners and specialists.