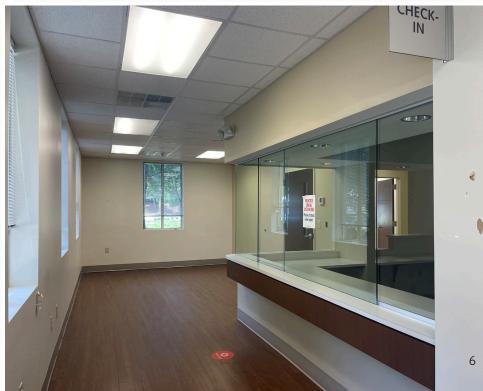

## **PROPERTY HIGHLIGHTS**

The Medical Park 222 is a 17,424 SF one-story medical office building located on WakeMed Cary's Hospital Campus with a 3-minute walk to the Hospital.

- On-site, responsive property management and maintenance staff
- Ideally situated near restaurants and lodging
- Easily accessible from I-40, US-64, US-1, and the I-440 Beltline

The Medical Park is home to a diverse mix of renowned medical practitioners and specialists.