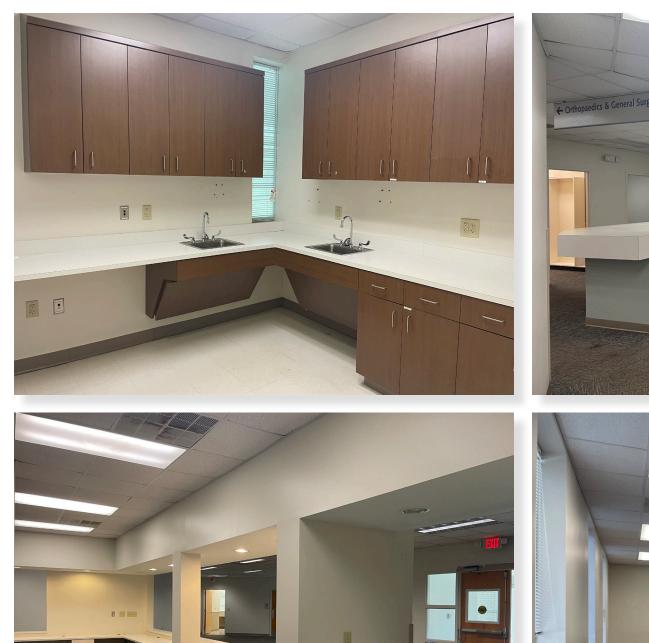

## **PROPERTY HIGHLIGHTS**

The Medical Park 222 is a 17,424 SF one-story medical office building located on WakeMed Cary's Hospital Campus with a 3-minute walk to the Hospital.

- On-site, responsive property management and maintenance staff
- Ideally situated near restaurants and lodging
- Easily accessible from I-40, US-64, US-1, and the I-440 Beltline

The Medical Park is home to a diverse mix of renowned medical practitioners and specialists.