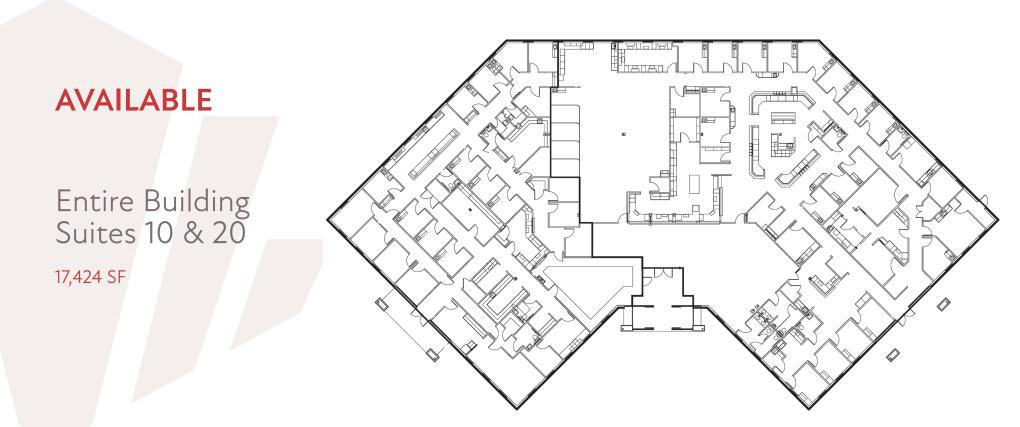

### **THE MEDICAL PARK 222** 222 Ashville Avenue | Cary, NC 27518

| PROPERTY TYPE        | Medical Office          |
|----------------------|-------------------------|
| <b>BUILDING SIZE</b> | 17,424 SF               |
| LEASING RATE         | \$24.00/SF              |
| LEASE TYPE           | NNN                     |
| ESTIMATED TICAM      | \$4.50                  |
| YEAR BUILT           | 1994                    |
| COUNTY               | Wake                    |
| LOCATION             | Cary, NC                |
| FLOORS               | 1                       |
| PARKING              | Shared surface and deck |
|                      |                         |