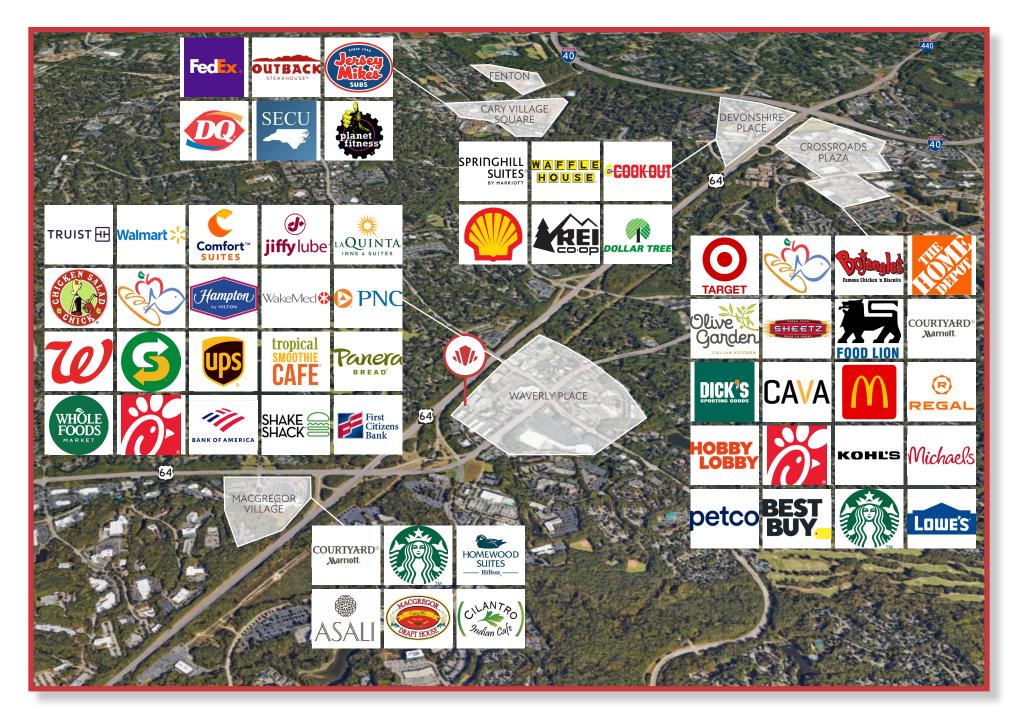

## **PROPERTY HIGHLIGHTS**

The Medical Park 222 is a 17,424 SF one-story medical office building located on WakeMed Cary's Hospital Campus with a 3-minute walk to the Hospital.

- On-site, responsive property management and maintenance staff
- Ideally situated near restaurants and lodging
- Easily accessible from I-40, US-64, US-1, and the I-440 Beltline