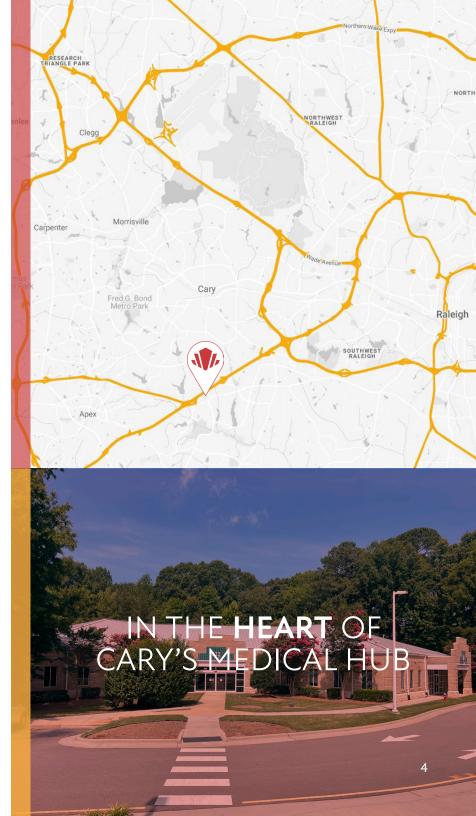

## **PROPERTY HIGHLIGHTS**

The Medical Park 222 is a 17,424 SF one-story medical office building located on WakeMed Cary's Hospital Campus with a 3-minute walk to the Hospital.

- On-site, responsive property management and maintenance staff
- Ideally situated near restaurants and lodging
- Easily accessible from I-40, US-64, US-1, and the I-440 Beltline