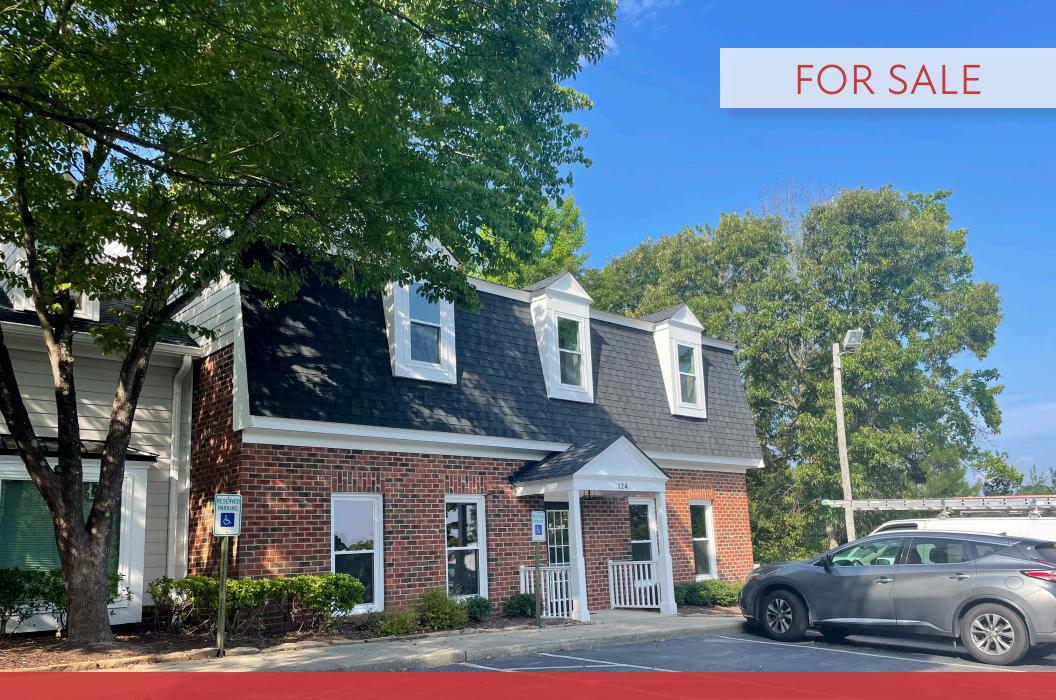

**124 MINE LAKE COURT** Raleigh, NC 27615

### 124 Mine Lake Court

Raleigh, NC 27615

| PROPERTY TYPE        | Office Condo       |
|----------------------|--------------------|
| <b>BUILDING SIZE</b> | 4,000 SF           |
| SALE PRICE           | Contact Broker     |
| YEAR BUILT           | 1983               |
| COUNTY               | Wake               |
| LOCATION             | Raleigh, NC        |
| FLOORS               | 2                  |
| PARKING              | 22 spaces (shared) |
| ZONING               | O&I-3              |
| HOA DUES             | \$631.95/month     |
|                      |                    |

## PROPERTY HIGHLIGHTS

124 Mine Lake Ct is a 4,000 SF two-story office condo building. Some of its highlights include:

- Brick exterior
- Additional back entrance
- Freshly painted walls
- Built-out cubicles and private offices
- New windows
- Large lobby
- Roof replaced in 2013 (20 year warranty on shingles)
- HVAC's (4): 2016, 2013, 2012, & 2012