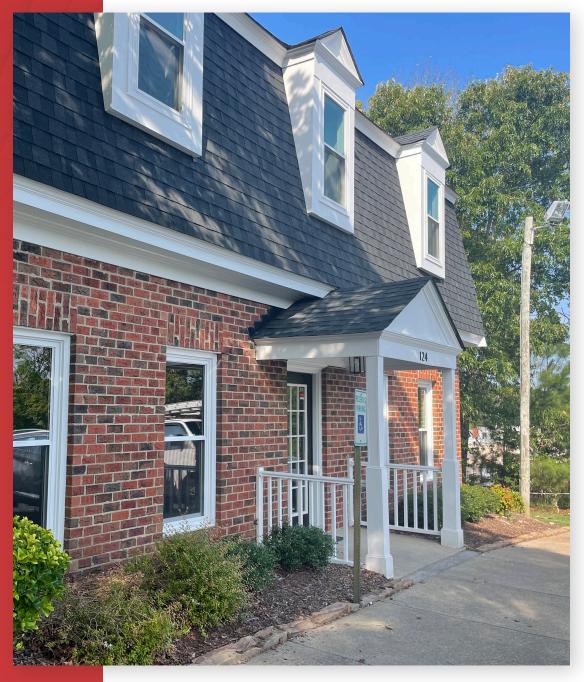

#### **124 Mine Lake Court** Raleigh, NC 27615

## PROPERTY HIGHLIGHTS

124 Mine Lake Ct is a 4,000 SF two-story office condo building. Some of its highlights include:

- Brick exterior
- Additional back entrance
- Freshly painted walls
- Built-out cubicles and private offices
- New windows
- Large lobby
- Roof replaced in 2013 (20 year warranty on shingles)
- HVAC's (4): 2016, 2013, 2012, & 2012