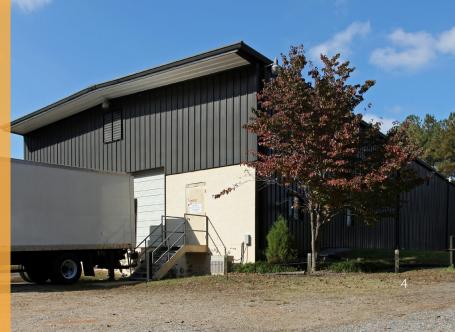

### PROPERTY HIGHLIGHTS

5425 Fayetteville Road is a one-story, 7,500 SF industrial warehouse building in south Raleigh. Some of its highlights include:

- 20' warehouse ceilings
- Ample parking
- 2 roll-up garage doors with truck wells
- Directly off US-401
- 10-minute drive to downtown Raleigh
- 1.81 acres
- Zoning is CMX (Commercial Mixed Use)