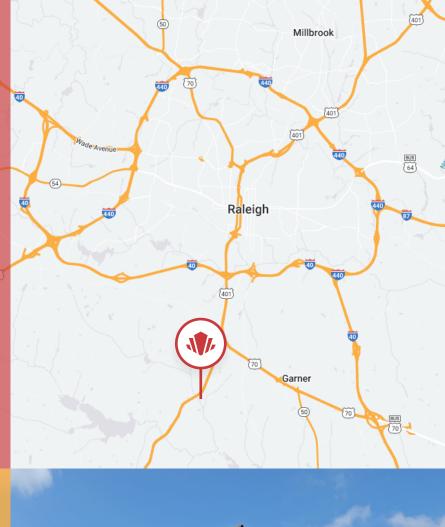

## 5425 FAYETTEVILLE ROAD

Raleigh, NC 27603

| PROPERTY TYPE        | Industrial Warehouse            |
|----------------------|---------------------------------|
| <b>BUILDING SIZE</b> | 7,500 SF                        |
| LOT SIZE             | 1.81 acres                      |
| SALE PRICE           | Contact Broker                  |
| ZONING               | CMX (Town of Garner Jurisdictio |
| YEAR BUILT           | 1985                            |
| COUNTY               | Wake                            |
| LOCATION             | Raleigh, NC                     |
| EXISTING LEASE       | Expires 2/28/26                 |
| ACCESS               | Hwy 401 & Page Rd               |
|                      |                                 |