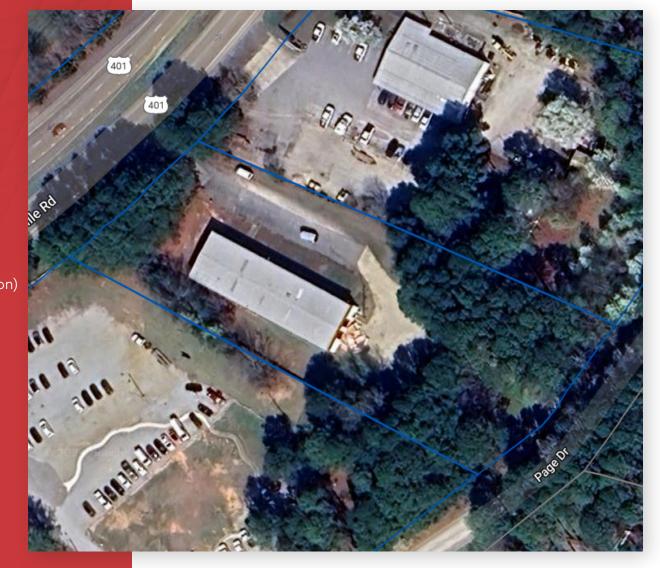

## 5425 FAYETTEVILLE ROAD

Raleigh, NC 27603

| PROPERTY TYPE        | Industrial Warehouse            |
|----------------------|---------------------------------|
| <b>BUILDING SIZE</b> | 7,500 SF                        |
| LOT SIZE             | 1.81 acres                      |
| SALE PRICE           | Contact Broker                  |
| ZONING               | CMX (Town of Garner Jurisdictio |
| YEAR BUILT           | 1985                            |
| COUNTY               | Wake                            |
| LOCATION             | Raleigh, NC                     |
| EXISTING LEASE       | Expires 2/28/26                 |
| ACCESS               | Hwy 401 & Page Rd               |
|                      |                                 |

### PROPERTY HIGHLIGHTS

5425 Fayetteville Road is a one-story, 7,500 SF industrial warehouse building in south Raleigh. Some of its highlights include:

- 20' warehouse ceilings
- Ample parking
- 2 roll-up garage doors with truck wells
- Directly off US-401
- 10-minute drive to downtown Raleigh
- 1.81 acres
- Zoning is CMX (Commercial Mixed Use)