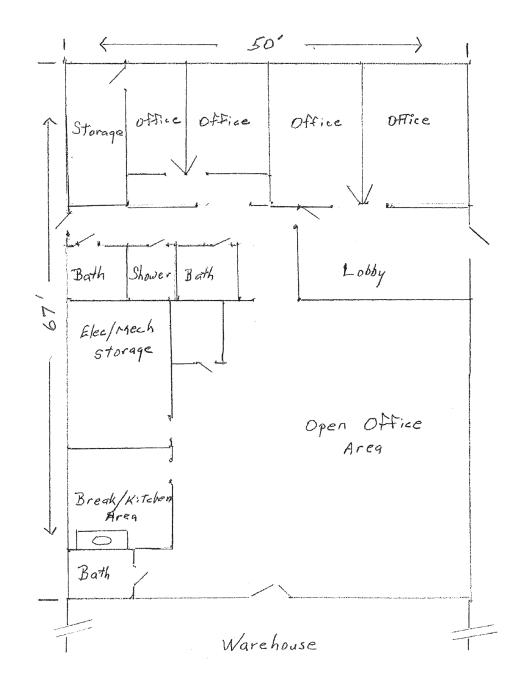

## Office Layout

Front Office Area: 3,350 SF (67' x 50')

Warehouse Area: 4,150 SF (83' x 50')