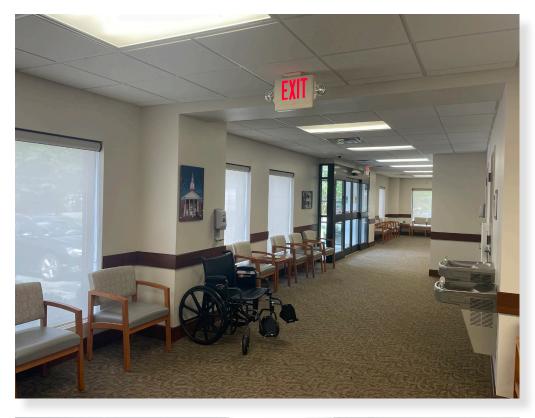

## PROPERTY HIGHLIGHTS

Johnston Medical Complex is a 16,102 SF one-story office building. Some of its highlights include:

- Close proximity to UNC Health Johnston Hospital
- Home of Triangle Premier Women's Health Smithfield
- High street visibility
- Located in a fully occupied medical strip
- Building signage
- 16,102 SF on 1.66 AC
- Ideal for investor or owner-occupied