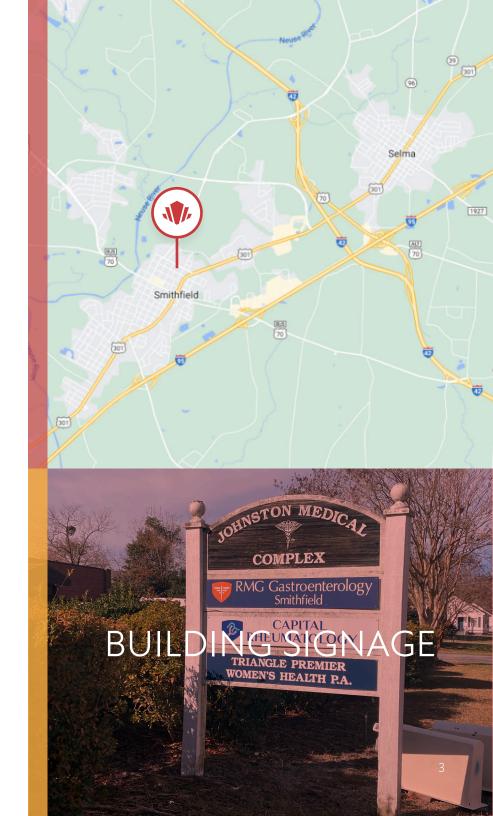

## PROPERTY HIGHLIGHTS

Johnston Medical Complex is a 16,102 SF one-story office building. Some of its highlights include:

- Close proximity to UNC Health Johnston Hospital
- Home of Triangle Premier Women's Health Smithfield
- High street visibility
- Located in a fully occupied medical strip
- Building signage
- 16,102 SF on 1.66 AC
- Ideal for investor or owner-occupied

# LOCATION

The building is ideally located across the street from UNC Health Johnston, Smithfield's only Hospital. Situated on the northern side of downtown, it is just a short distance away from the majority of the town's restaurants, hotels, and entertainment attractions. Additionally, the building has easy access to US-301, I-95, and US-70.