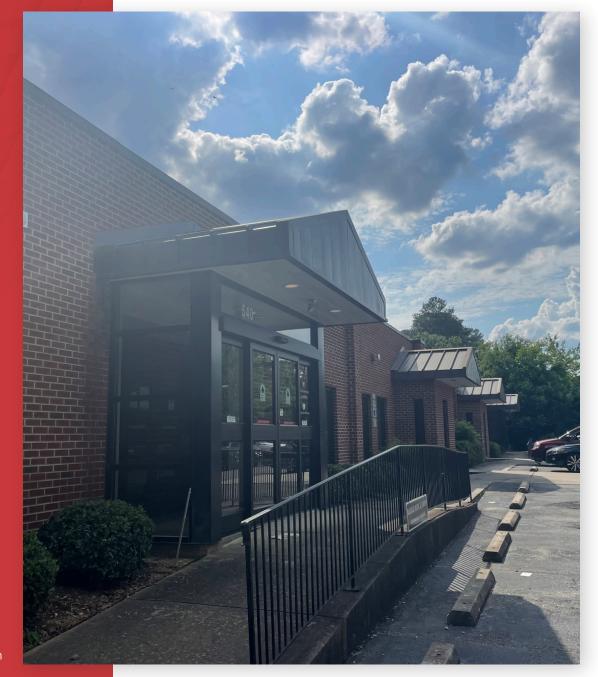

## PROPERTY HIGHLIGHTS

Johnston Medical Complex is a 16,102 SF one-story office building. Some of its highlights include:

- Close proximity to UNC Health Johnston Hospital
- Home of Triangle Premier Women's Health Smithfield
- High street visibility
- Located in a fully occupied medical strip
- Building signage
- 16,102 SF on 1.66 AC
- Ideal for investor or owner-occupied