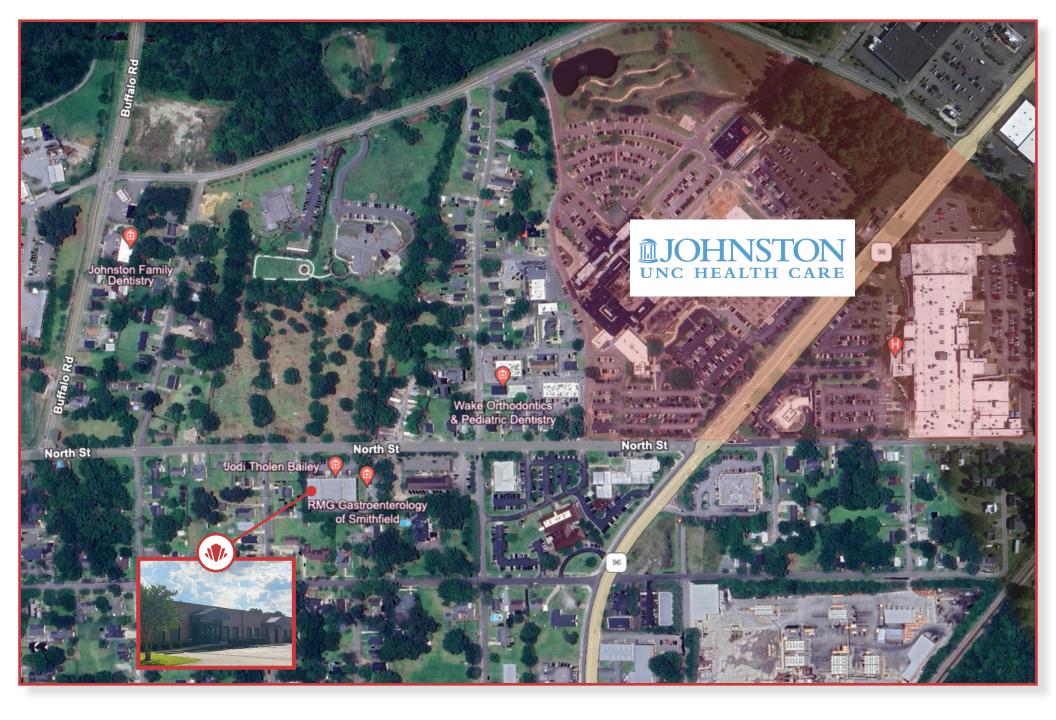

# LOCATION

The building is ideally located across the street from UNC Health Johnston, Smithfield's only Hospital. Situated on the northern side of downtown, it is just a short distance away from the majority of the town's restaurants, hotels, and entertainment attractions. Additionally, the building has easy access to US-301, I-95, and US-70.