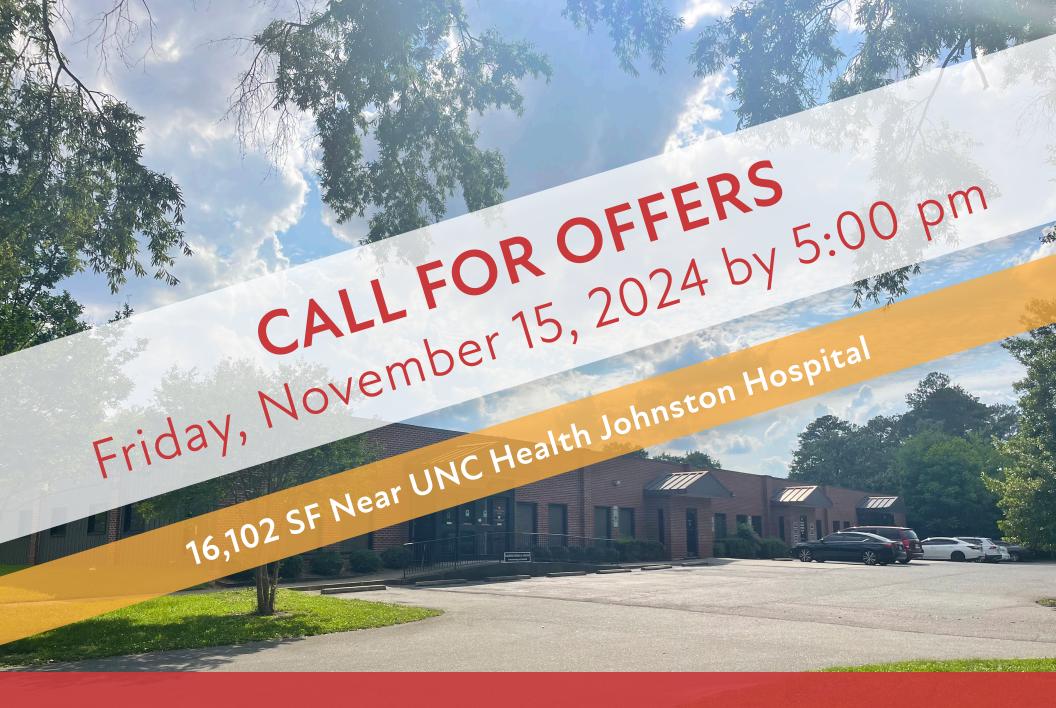

# JOHNSTON MEDICAL COMPLEX

510-540 North Street | Smithfield, NC 27577

### JOHNSTON MEDICAL COMPLEX

510-540 North Street | Smithfield, NC 27577

**PROPERTY TYPE** Medical

**GROSS LEASABLE AREA** 16,102 SF

**SPACE AVAILABLE** 5,900 SF

Asking \$19.50/SF

Two In-Place Leases 10,202 SF

## PROPERTY HIGHLIGHTS

Johnston Medical Complex is a 16,102 SF one-story office building. Some of its highlights include:

- Close proximity to UNC Health Johnston Hospital
- Home of Triangle Premier Women's Health Smithfield
- High street visibility
- Located in a fully occupied medical strip
- Building signage
- 16,102 SF on 1.66 AC
- Ideal for investor or owner-occupied