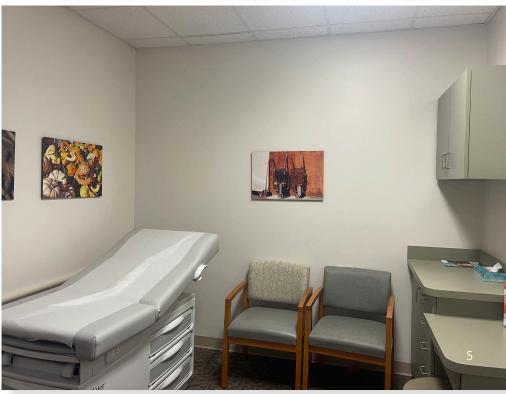

## PROPERTY HIGHLIGHTS

Johnston Medical Complex is a 16,102 SF one-story office building. Some of its highlights include:

- Close proximity to UNC Health Johnston Hospital
- Home of Triangle Premier Women's Health Smithfield
- High street visibility
- Located in a fully occupied medical strip
- Building signage
- 16,102 SF on 1.66 AC
- Ideal for investor or owner-occupied