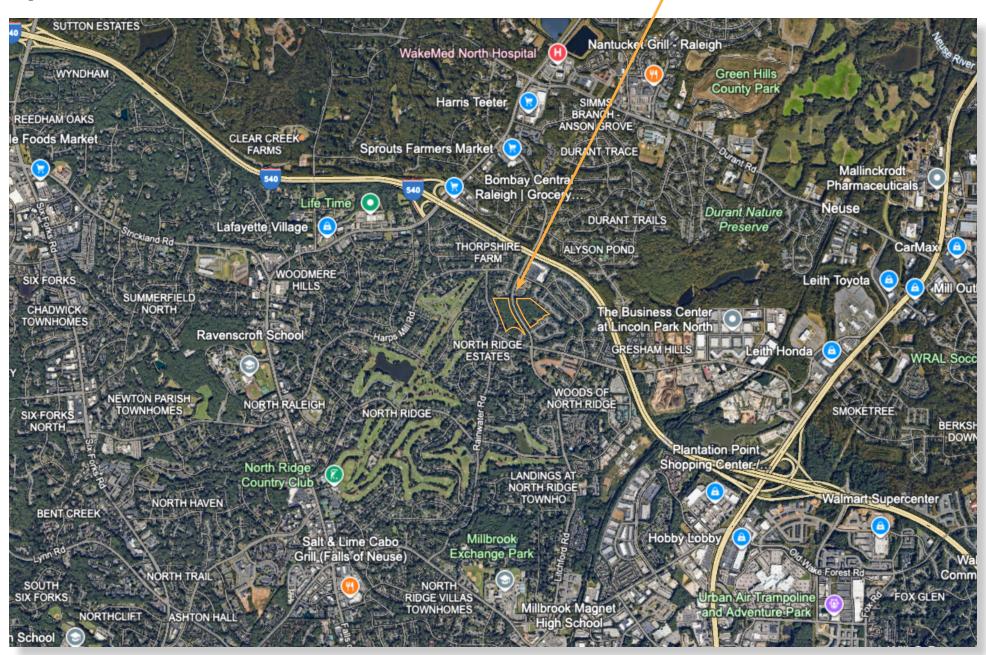

# **8020 LITCHFORD ROAD**

Raleigh, NC 27615

**PROPERTY TYPE** Land

**ACREAGE** 22.24 acres

Tracts 1 & 2 may be purchased separately.

**SALE PRICE** Contact Broker

**ZONING** Ranges from R-1 to R-10 Across Site

**PIN** 1717882715

**COUNTY** Wake

**LOCATION** Raleigh, NC

**ACCESS** NC-540

**TRIPP BRADSHAW** 919.749.0004 tbradshaw@capitalassociates.com

## PROPERTY HIGHLIGHTS

8020 Litchford Road is a 22.24 acre lot of land split across Litchford Road. Some of its highlights include:

- Easy access to NC-540
- Unique development opportunity in North Raleigh
- R-1, R-4, R-10 CU
- 1,620 SF building on the property