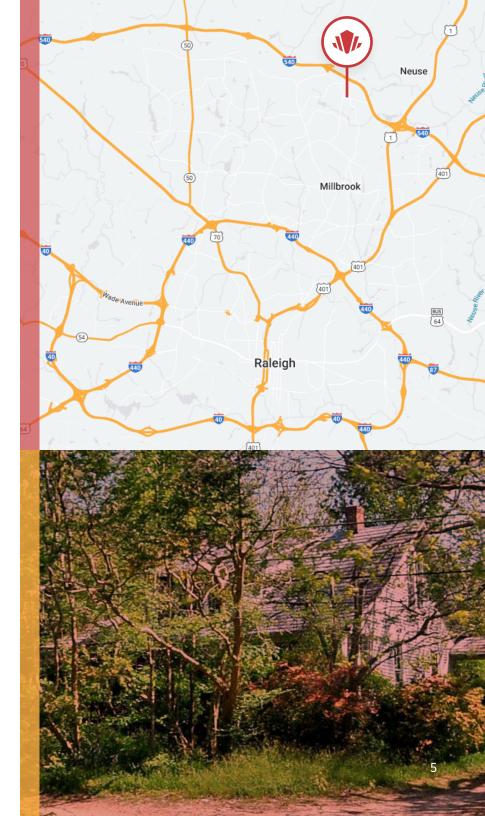

# **8020 LITCHFORD ROAD**

Raleigh, NC 27615

**PROPERTY TYPE** Land

**ACREAGE** 22.24 acres

Tracts 1 & 2 may be purchased separately.

**SALE PRICE** Contact Broker

**ZONING** Ranges from R-1 to R-10 Across Site

**PIN** 1717882715

**COUNTY** Wake

**LOCATION** Raleigh, NC

**ACCESS** NC-540

**TRIPP BRADSHAW** 919.749.0004 tbradshaw@capitalassociates.com

## PROPERTY HIGHLIGHTS

8020 Litchford Road is a 22.24 acre lot of land split across Litchford Road. Some of its highlights include:

- Easy access to NC-540
- Unique development opportunity in North Raleigh
- R-1, R-4, R-10 CU
- 1,620 SF building on the property