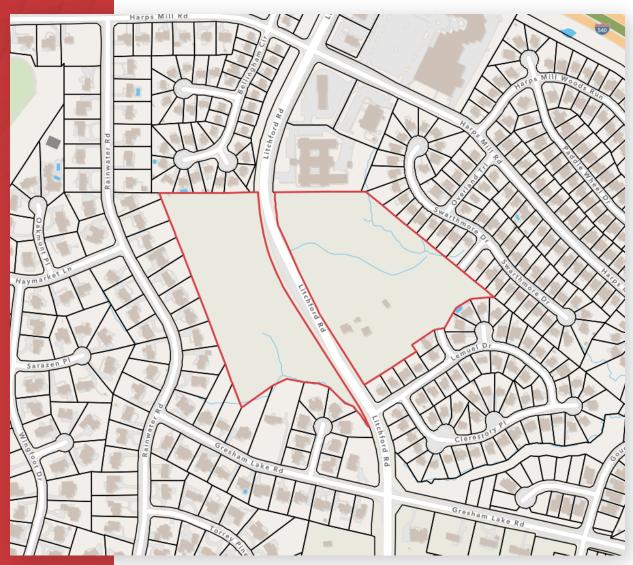

#### 8020 LITCHFORD ROAD

Raleigh, NC 27615

## PROPERTY HIGHLIGHTS

8020 Litchford Road is a 22.24 acre lot of land split across Litchford Road. Some of its highlights include:

- Easy access to NC-540
- Unique development opportunity in North Raleigh
- R-1, R-4, R-10 CU
- 1,620 SF building on the property