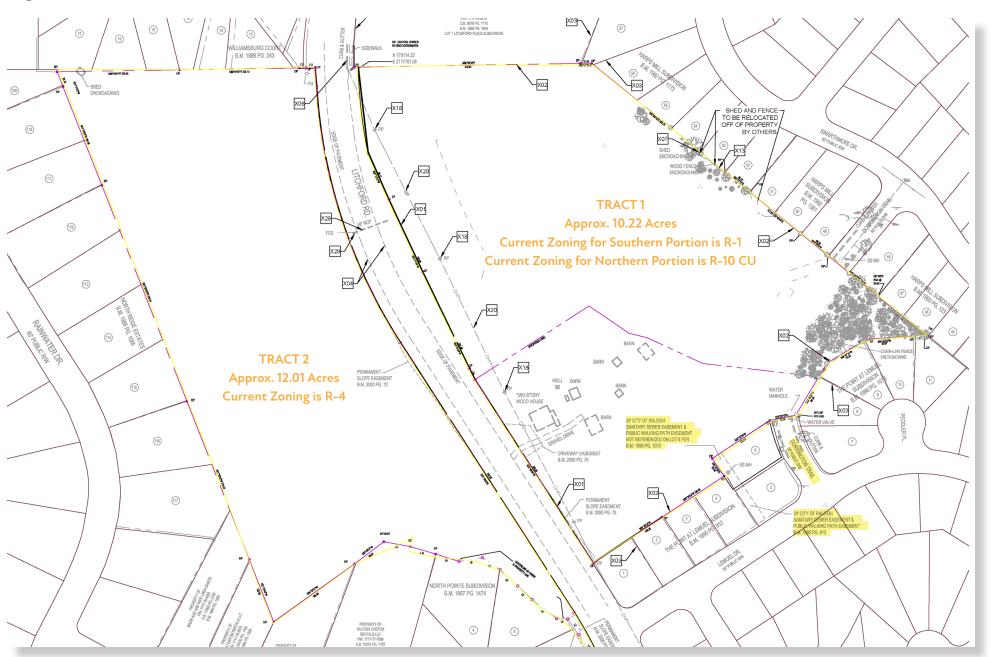

# **8020 LITCHFORD ROAD**

Raleigh, NC 27615

**PROPERTY TYPE** Land

**ACREAGE** 22.24 acres

Tracts 1 & 2 may be purchased separately.

**SALE PRICE** Contact Broker

**ZONING** Ranges from R-1 to R-10 Across Site

## PROPERTY HIGHLIGHTS

8020 Litchford Road is a 22.24 acre lot of land split across Litchford Road. Some of its highlights include:

- Easy access to NC-540
- Unique development opportunity in North Raleigh
- R-1, R-4, R-10 CU
- 1,620 SF building on the property