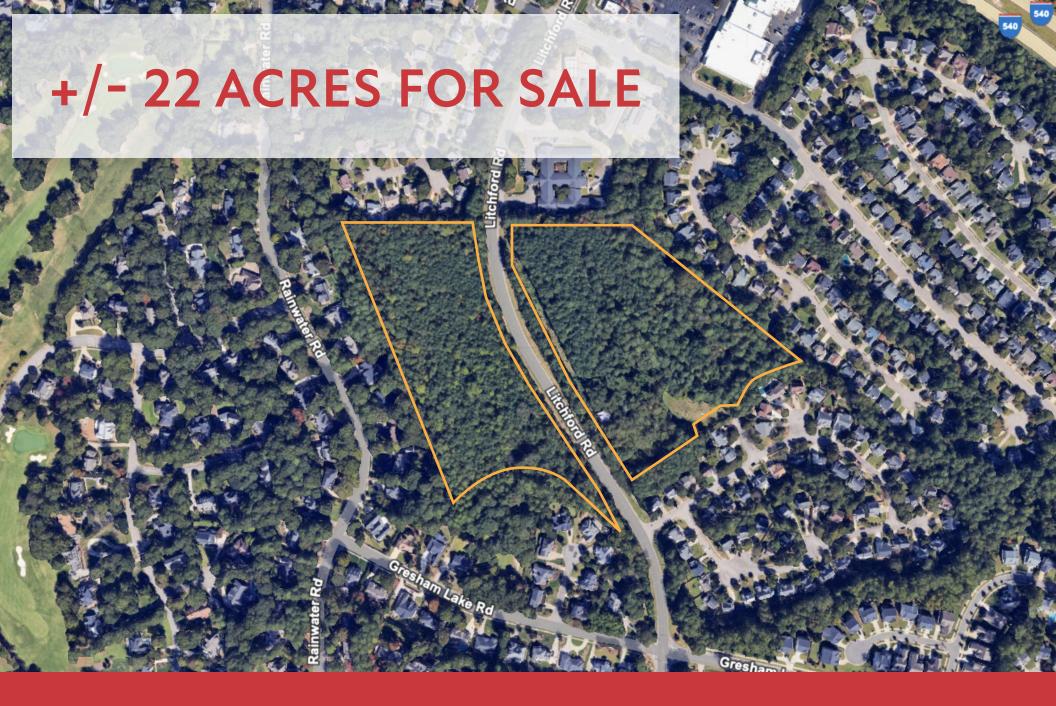

# **8020 LITCHFORD ROAD**Raleigh, NC 27615 - Wake County

# **8020 LITCHFORD ROAD**

Raleigh, NC 27615

**PROPERTY TYPE** Land

**ACREAGE** 22.24 acres

Tracts 1 & 2 may be purchased separately.

**SALE PRICE** Contact Broker

**ZONING** Ranges from R-1 to R-10 Across Site

## PROPERTY HIGHLIGHTS

8020 Litchford Road is a 22.24 acre lot of land split across Litchford Road. Some of its highlights include:

- Easy access to NC-540
- Unique development opportunity in North Raleigh
- R-1, R-4, R-10 CU
- 1,620 SF building on the property