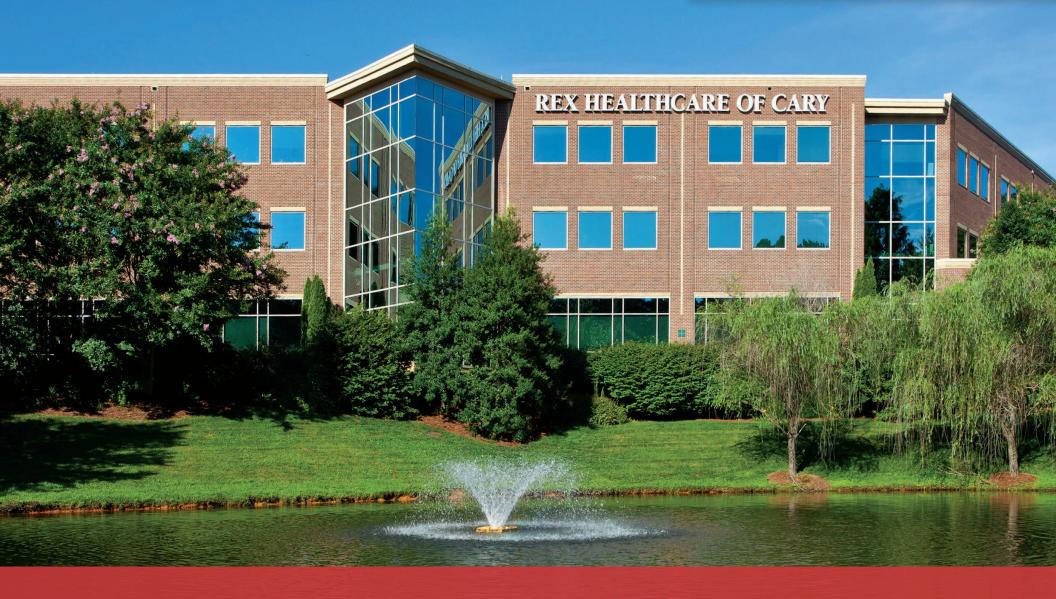

## **REX CARY MEDICAL OFFICE**

1505 SW Cary Parkway | Cary, NC 27511

**PROPERTY TYPE** Medical Office

**BUILDING SIZE** 63,554 SF

SUITE 201 2,665 SF

**LEASING RATE** \$37.50/SF

**LEASE TYPE** Full Service

YEAR BUILT 2003

## **PROPERTY HIGHLIGHTS**

- · Three-story medical office building
- 63,554 square feet
- Covered drop off for patients
- Anchored by Rex Surgery Center
- Surrounded by well-known medical tenant practices