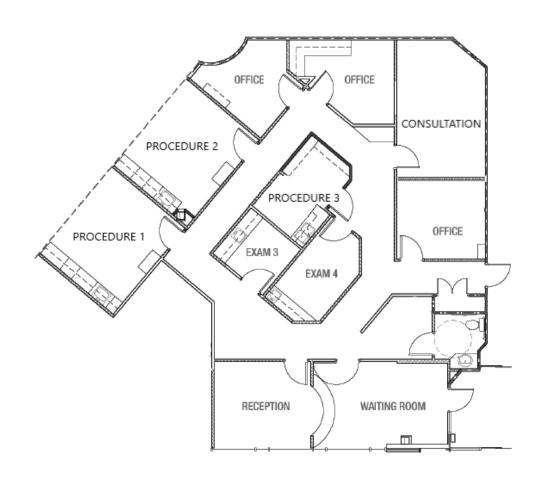

# **AVAILABLE NOW**

Lease Expires 6/30/33

Second Floor Suite 201

2,665 SF

2nd Generation
Excellent Condition
Contains existing furnishings & equipment

919.523.4200 bmuller@capitalassociates.com