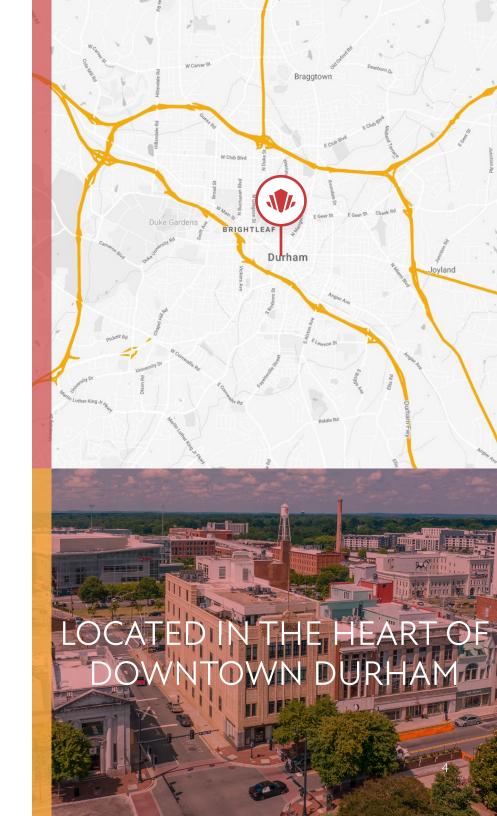

## PROPERTY HIGHLIGHTS

The Kress Building is a 49,000 SF five-story historic art deco office building in downtown Durham. Some of its highlights include:

- Located in the Five Points area of Downtown Durham
- Within walking distance to the American Tobacco District,
   DPAC, Durham Bulls Athletic Park, and Downtown
   Durham's many eateries
- 17 unreserved parking passes to the Church Street Garage (109 S Mangum St) available

# 

WALKER'S PARADISE

Daily errands do not require a car.

63

**GOOD TRANSIT** 

Many nearby public transportation options.

74

**VERY BIKEABLE** 

Biking is convenient for most trips.