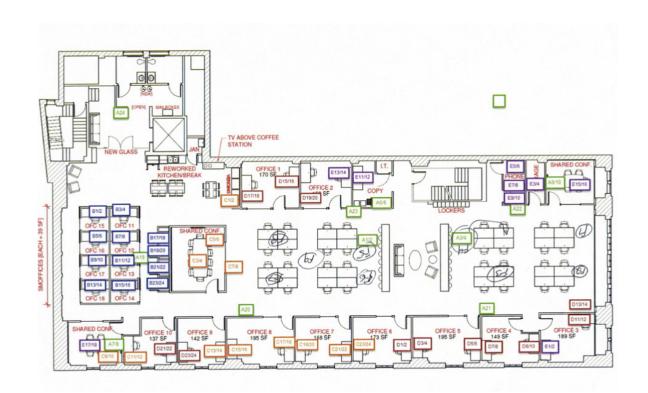

# KRESS BUILDING 101 W Main St | Durham, NC 27701



### **KRESS BUILDING**

101 W Main St | Durham, NC 27701

**PROPERTY TYPE** Office

**BUILDING SIZE** 49,000 SF

**SUBLEASE PREMISES** 7,306 SF

**LEASING RATE** \$25.00/SF

**LEASE TYPE** Full Service

**LEASE EXPIRATION** November 20, 2026

YEAR BUILT 1930

YEAR RENOVATED 1982

**COUNTY** Durham

**LOCATION** Durham, NC

FLOORS 5

**PARKING** Available at cost



919.417.3570

hnicholson@capitalassociates.com



WES JOHNSON 919.422.4853 wjohnson@capitalassociates.com



## **KRESS BUILDING**

101 W Main St | Durham, NC 27701

# **AVAILABLE**

Mezzanine Floor

7,306 SF



#### **HENRY NICHOLSON**

919.417.3570 hnicholson@capitalassociates.com



#### **KRESS BUILDING**

101 W Main St | Durham, NC 27701

## PROPERTY HIGHLIGHTS

The Kress Building is a 49,000 SF five-story historic art deco office building in downtown Durham. Some of its highlights include:

- Located in the Five Points area of Downtown Durham
- Within walking distance to the American Tobacco District,
   DPAC, Durham Bulls Athletic Park, and Downtown
   Durham's many eateries
- 17 unreserved parking passes to the Church Street Garage (109 S Mangum St) available

# 



WALKER'S PARADISE

Daily errands do not require a car.



63

**GOOD TRANSIT** 

Many nearby public transportation options.



74

**VERY BIKEABLE** 

Biking is convenient for most trips.

#### **HENRY NICHOLSON**

919.417.35