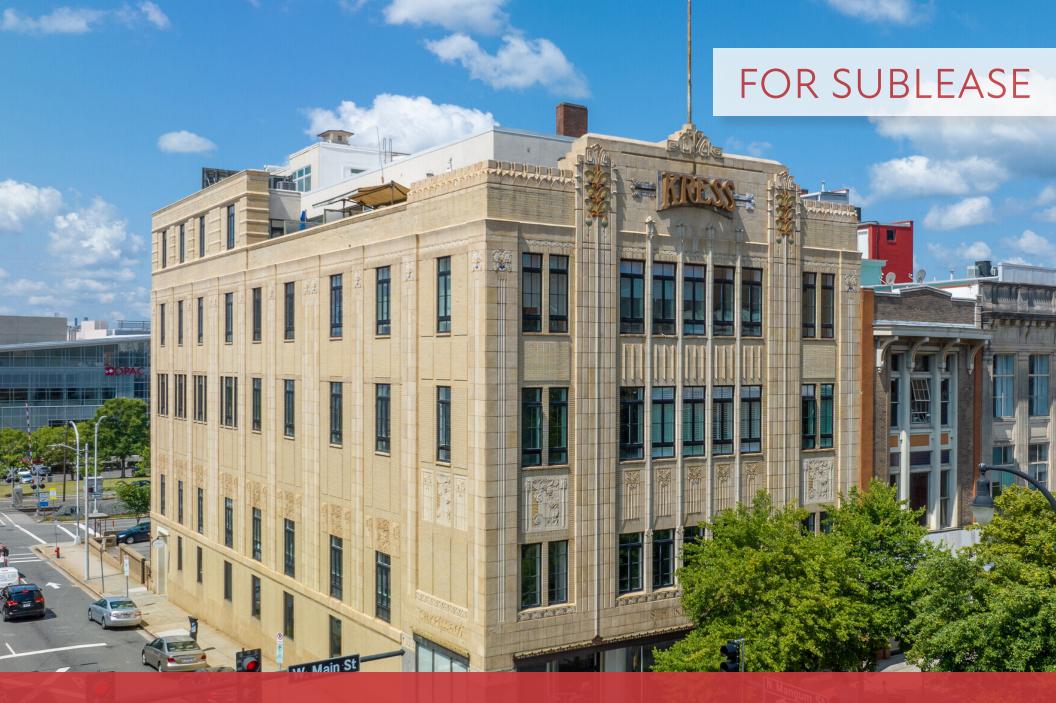

# KRESS BUILDING 101 W Main St | Durham, NC 27701

### **KRESS BUILDING**

101 W Main St | Durham, NC 27701

**PROPERTY TYPE** Office

**BUILDING SIZE** 49,000 SF

**SUBLEASE PREMISES** 7,306 SF

**LEASING RATE** \$25.00/SF

**LEASE TYPE** Full Service

**LEASE EXPIRATION** November 20, 2026

## PROPERTY HIGHLIGHTS

The Kress Building is a 49,000 SF five-story historic art deco office building in downtown Durham. Some of its highlights include:

- Located in the Five Points area of Downtown Durham
- Within walking distance to the American Tobacco District,
   DPAC, Durham Bulls Athletic Park, and Downtown
   Durham's many eateries
- 17 unreserved parking passes to the Church Street Garage (109 S Mangum St) available