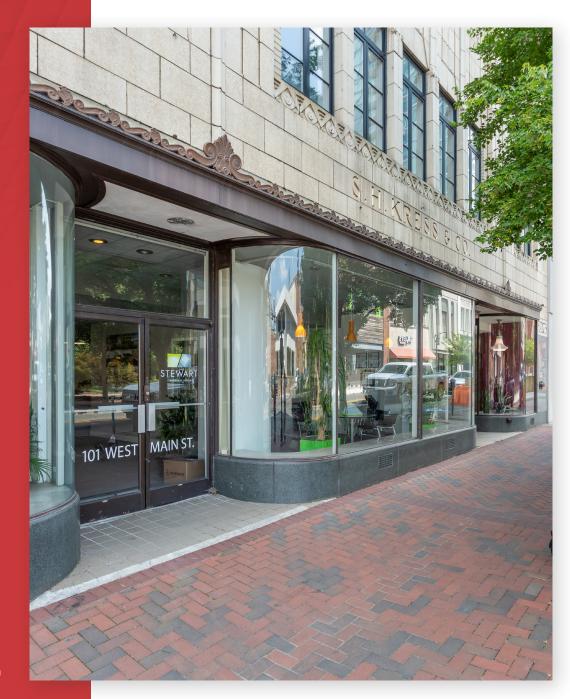

## **KRESS BUILDING**

101 W Main St | Durham, NC 27701

## PROPERTY HIGHLIGHTS

The Kress Building is a 49,000 SF five-story historic art deco office building in downtown Durham. Some of its highlights include:

- Located in the Five Points area of Downtown Durham
- Within walking distance to the American Tobacco District,
   DPAC, Durham Bulls Athletic Park, and Downtown
   Durham's many eateries
- 17 unreserved parking passes to the Church Street Garage (109 S Mangum St) available