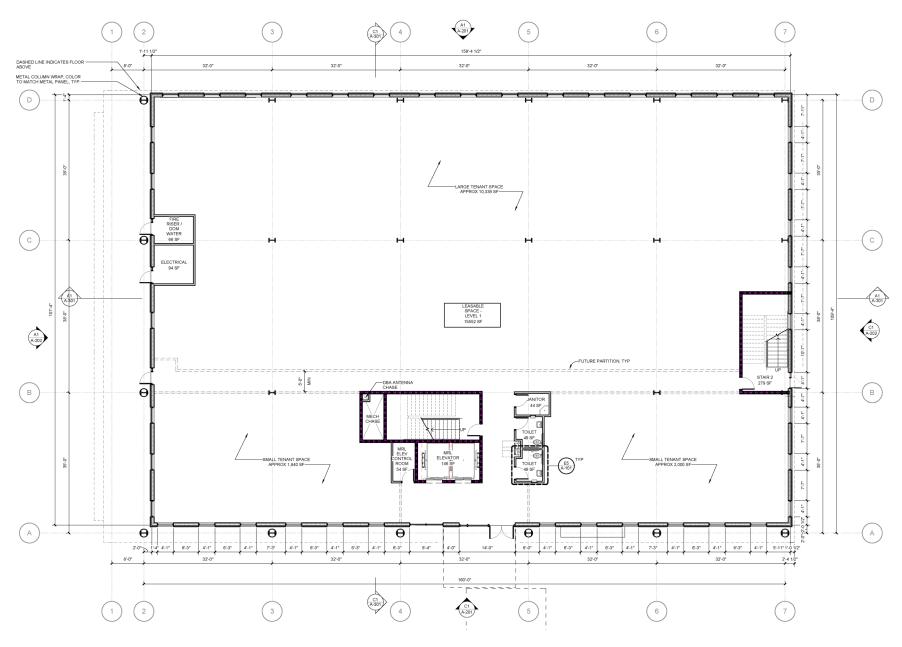

and supporting framework
- Customizable Interiors: Shell design allows tailored tenant fitouts

#### **BRET MULLER**

919.523.4200 bmuller@capitalassociates.com



#### WES JOHNSON

919.422.4853

wjohnson@capitalassociates.com



### **2024 DEMOGRAPHICS**

|                  | 2 MILES   | 5 MILES   | 10 MILES  |
|------------------|-----------|-----------|-----------|
| POPULATION       | 35,918    | 145,938   | 422,095   |
| HOUSEHOLDS       | 12,962    | 52,099    | 158,731   |
| MEDIAN HH INCOME | \$120,935 | \$132,203 | \$114,453 |
| MEDIAN AGE       | 38.6      | 39.9      | 38.1      |

1405 Zeno Road | Apex, NC 27502

### SITE PLAN





#### **BRET MULLER**

919.523.4200 bmuller@capitalassociates.com capitalassociates.com

#### **WES JOHNSON**





1405 Zeno Road | Apex, NC 27502





#### BRET MULLER

919.523.4200 bmuller@capitalassociates.com capitalassociates.com

#### **WES JOHNSON**

1405 Zeno Road | Apex, NC 27502





#### **BRET MULLER**

919.523.4200 bmuller@capitalassociates.com capitalassociates.com

#### **WES JOHNSON**

1405 Zeno Road | Apex, NC 27502





#### BRET MULLER

919.523.4200 bmuller@capitalassociates.com capitalassociates.com

#### **WES JOHNSON**



## east west partners