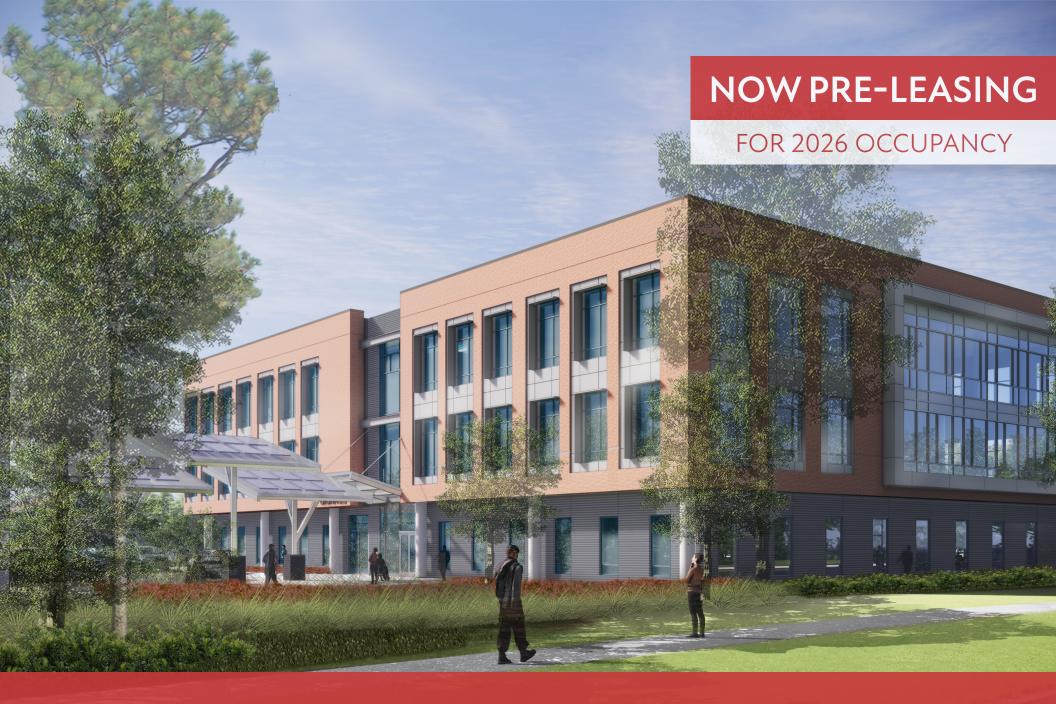

1405 Zeno Road | Apex, NC 27502

1405 Zeno Road | Apex, NC 27502

**PROPERTY TYPE** Class A Medical Office

**BUILDING SIZE** +/- 54,000 SF

**DELIVERY DATE** 3rd Quarter 2026

**COUNTY** Wake

**LOCATION** Apex, NC

#### PROPERTY HIGHLIGHTS

- Prime Location: Conveniently situated in Apex, NC, adjacent to
  WakeMed Apex Heathplex
- Spacious Design: Three-story, 54,000-square-foot medical office building
- Eco-Friendly: Energy-efficient LED lighting and sustainable design
- Advanced Electrical Systems: High-capacity electrical infrastructure for medical equipment
- Modern Lighting: Sleek and efficient LED lighting throughout
- Safety Features: Intelligent fire alarm system and emergency lighting
- Technology-Ready: Built-in support for data, voice, and fiber networks
- Future-Proof: Extra electrical capacity and room for expansion
- Convenient Parking: Accessible facilities, ample parking, and a patient-friendly drop-off/pick-up area
- Specialized Infrastructure: Includes an on-site MRI pad and supporting framework
- Customizable Interiors: Shell design allows tailored tenant fitouts