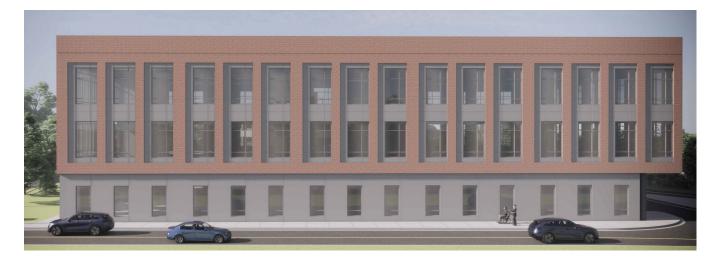

#### PROPERTY HIGHLIGHTS

- Prime Location: Conveniently situated in Apex, NC, adjacent to
  WakeMed Apex Heathplex
- Spacious Design: Three-story, 54,000-square-foot medical office building
- Eco-Friendly: Energy-efficient LED lighting and sustainable design
- Advanced Electrical Systems: High-capacity electrical infrastructure for medical equipment
- Modern Lighting: Sleek and efficient LED lighting throughout
- Safety Features: Intelligent fire alarm system and emergency lighting
- Technology-Ready: Built-in support for data, voice, and fiber networks
- Future-Proof: Extra electrical capacity and room for expansion
- Convenient Parking: Accessible facilities, ample parking, and a patient-friendly drop-off/pick-up area
- Specialized Infrastructure: Includes an on-site MRI pad and supporting framework
- Customizable Interiors: Shell design allows tailored tenant fitouts