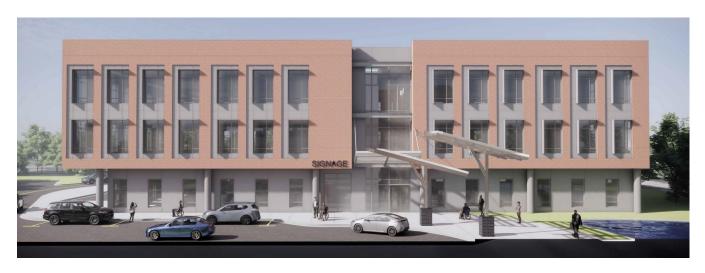

1405 Zeno Road | Apex, NC 27502

1405 Zeno Road | Apex, NC 27502

**PROPERTY TYPE** Class A Medical Office

**BUILDING SIZE** +/- 54,000 SF

**DELIVERY DATE** 3rd Quarter 2026

**COUNTY** Wake

**LOCATION** Apex, NC

FLOORS 3

**PARKING RATIO** 4.5/1,000

FOR LEASE; OWNERSHIP AVAILABLE

919.523.4200

bmuller@capitalassociates.com

WES JOHNSON

919.422.4853

wjohnson@capitalassociates.com

#### PROPERTY HIGHLIGHTS

- Prime Location: Conveniently situated in Apex, NC, adjacent to
  WakeMed Apex Heathplex
- Spacious Design: Three-story, 54,000-square-foot medical office building
- Eco-Friendly: Energy-efficient LED lighting and sustainable design
- Advanced Electrical Systems: High-capacity electrical infrastructure for medical equipment
- Modern Lighting: Sleek and efficient LED lighting throughout
- Safety Features: Intelligent fire alarm system and emergency lighting
- Technology-Ready: Built-in support for data, voice, and fiber networks
- Future-Proof: Extra electrical capacity and room for expansion
- Convenient Parking: Accessible facilities, ample parking, and a patient-friendly drop-off/pick-up area
- Specialized Infrastructure: Includes an on-site MRI pad and supporting framework
- Customizable Interiors: Shell design allows tailored tenant fitouts