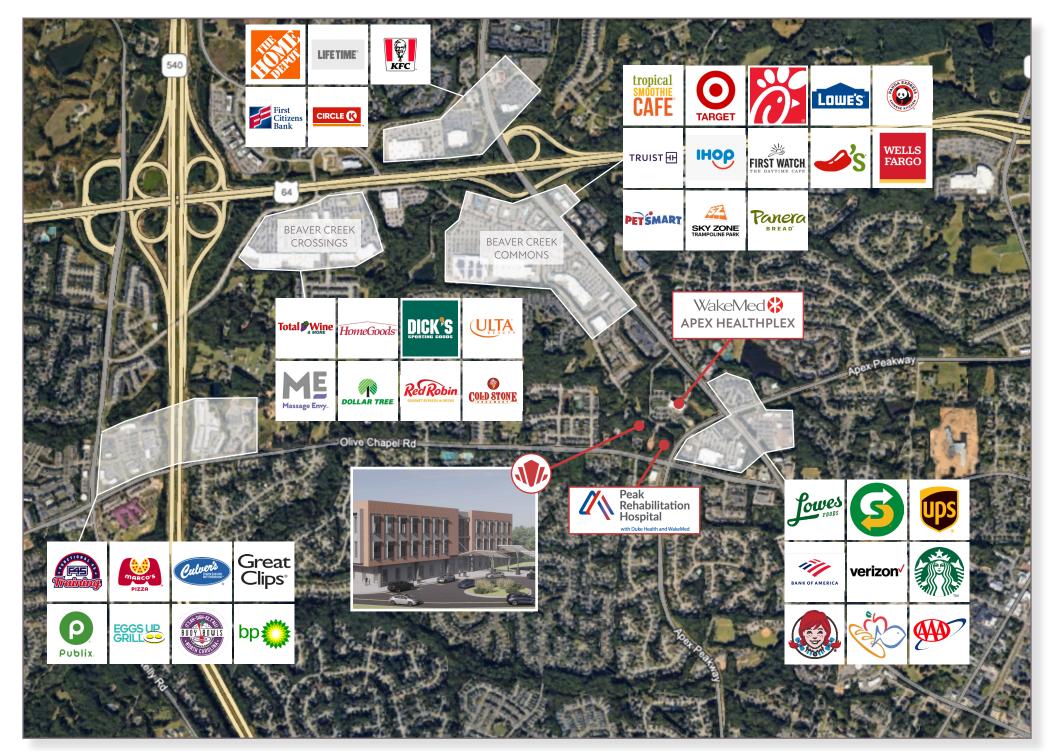

#### PROPERTY HIGHLIGHTS

- Prime Location: Conveniently situated in Apex, NC, adjacent to
  WakeMed Apex Heathplex
- Spacious Design: Three-story, 54,000-square-foot medical office building
- Eco-Friendly: Energy-efficient LED lighting and sustainable design
- Advanced Electrical Systems: High-capacity electrical infrastructure for medical equipment
- Modern Lighting: Sleek and efficient LED lighting throughout
- Safety Features: Intelligent fire alarm system and emergency lighting
- Technology-Ready: Built-in support for data, voice, and fiber networks
- Future-Proof: Extra electrical capacity and room for expansion
- Convenient Parking: Accessible facilities, ample parking, and a patient-friendly drop-off/pick-up area
- Specialized Infrastructure: Includes an on-site MRI pad and supporting framework
- Customizable Interiors: Shell design allows tailored tenant fitouts

### SITE PLAN