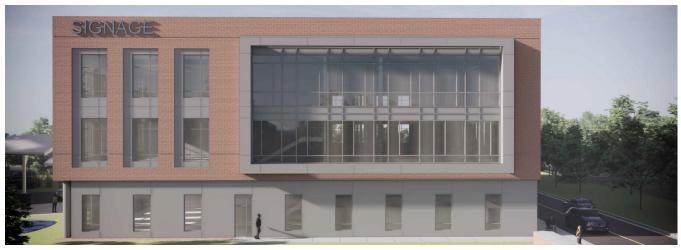

#### PROPERTY HIGHLIGHTS

- Prime Location: Conveniently situated in Apex, NC, adjacent to
  WakeMed Apex Heathplex
- Spacious Design: Three-story, 54,000-square-foot medical office building
- Eco-Friendly: Energy-efficient LED lighting and sustainable design
- Advanced Electrical Systems: High-capacity electrical infrastructure for medical equipment
- Modern Lighting: Sleek and efficient LED lighting throughout
- Safety Features: Intelligent fire alarm system and emergency lighting
- Technology-Ready: Built-in support for data, voice, and fiber networks
- Future-Proof: Extra electrical capacity and room for expansion
- Convenient Parking: Accessible facilities, ample parking, and a patient-friendly drop-off/pick-up area
- Specialized Infrastructure: Includes an on-site MRI pad and supporting framework
- Customizable Interiors: Shell design allows tailored tenant fitouts