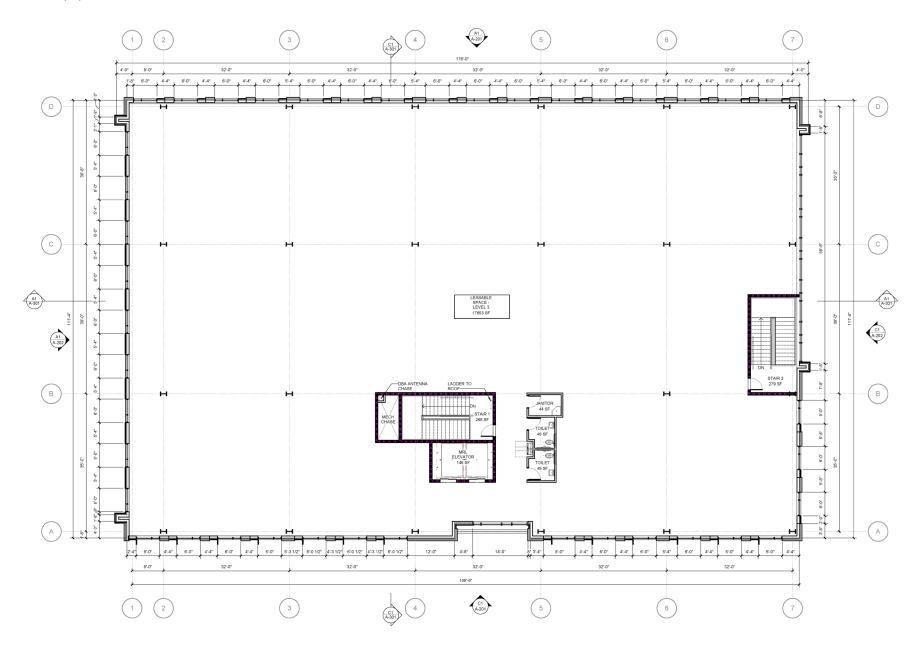

5 MILES   | 10 MILES  |
|------------------|-----------|-----------|-----------|
| POPULATION       | 35,918    | 145,938   | 422,095   |
| HOUSEHOLDS       | 12,962    | 52,099    | 158,731   |
| MEDIAN HH INCOME | \$120,935 | \$132,203 | \$114,453 |
| MEDIAN AGE       | 38.6      | 39.9      | 38.1      |

1405 Zeno Road | Apex, NC 27502

### SITE PLAN





#### **BRET MULLER**

919.523.4200 bmuller@capitalassociates.com capitalassociates.com

#### **WES JOHNSON**





1405 Zeno Road | Apex, NC 27502





#### BRET MULLER

919.523.4200 bmuller@capitalassociates.com capitalassociates.com

#### **WES JOHNSON**

1405 Zeno Road | Apex, NC 27502





#### **BRET MULLER**

919.523.4200 bmuller@capitalassociates.com capitalassociates.com

#### **WES JOHNSON**

1405 Zeno Road | Apex, NC 27502





#### BRET MULLER

919.523.4200 bmuller@capitalassociates.com capitalassociates.com

#### **WES JOHNSON**



## east west partners