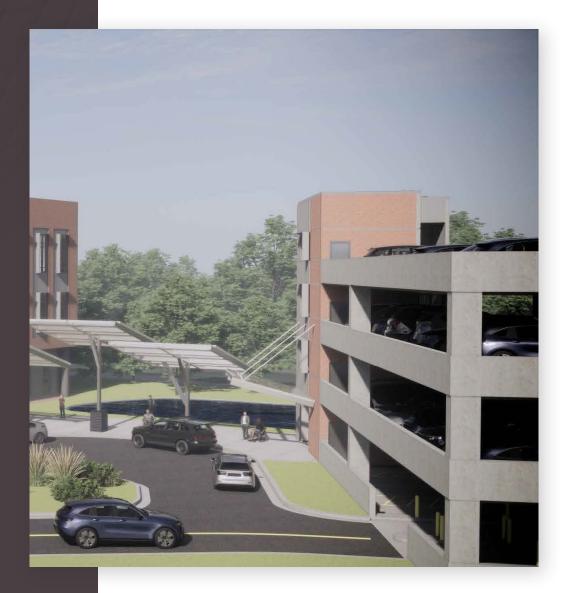

#### PROPERTY HIGHLIGHTS

- Prime Location: Conveniently situated in Apex, NC, adjacent to
  WakeMed Apex Heathplex
- Spacious Design: Three-story, 54,000-square-foot medical office building
- Eco-Friendly: Energy-efficient LED lighting and sustainable design
- Advanced Electrical Systems: High-capacity electrical infrastructure for medical equipment
- Modern Lighting: Sleek and efficient LED lighting throughout
- Safety Features: Intelligent fire alarm system and emergency lighting
- Technology-Ready: Built-in support for data, voice, and fiber networks
- Future-Proof: Extra electrical capacity and room for expansion
- Convenient Parking: Accessible facilities, ample parking, and a patient-friendly drop-off/pick-up area
- Specialized Infrastructure: Includes an on-site MRI pad and supporting framework
- Customizable Interiors: Shell design allows tailored tenant fitouts