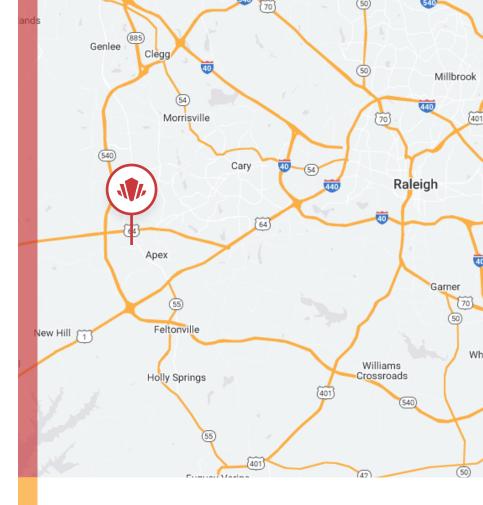

1405 Zeno Road | Apex, NC 27502

1405 Zeno Road | Apex, NC 27502

**PROPERTY TYPE** Class A Medical Office

**BUILDING SIZE** +/- 54,000 SF

**DELIVERY DATE** 3rd Quarter 2026

**COUNTY** Wake

**LOCATION** Apex, NC