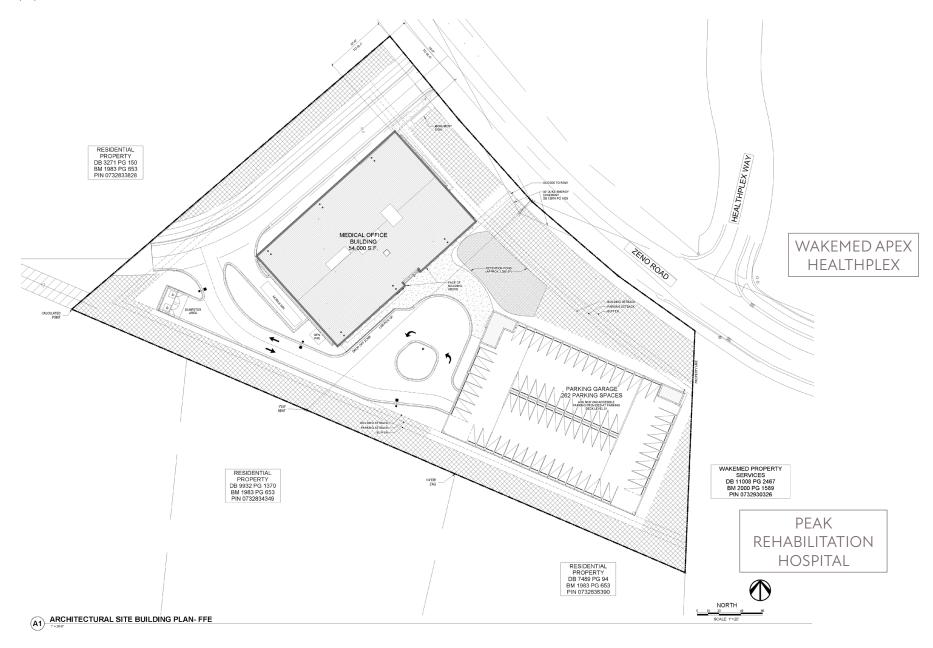

t Parking: Accessible facilities, ample parking, and a patient-friendly drop-off/pick-up area
- Specialized Infrastructure: Includes an on-site MRI pad and supporting framework
- Customizable Interiors: Shell design allows tailored tenant fitouts

#### **BRET MULLER**

919.523.4200 bmuller@capitalassociates.com



#### WES JOHNSON

919.422.4853

wjohnson@capitalassociates.com



### **2024 DEMOGRAPHICS**

|                  | 2 MILES   | 5 MILES   | 10 MILES  |
|------------------|-----------|-----------|-----------|
| POPULATION       | 35,918    | 145,938   | 422,095   |
| HOUSEHOLDS       | 12,962    | 52,099    | 158,731   |
| MEDIAN HH INCOME | \$120,935 | \$132,203 | \$114,453 |
| MEDIAN AGE       | 38.6      | 39.9      | 38.1      |

1405 Zeno Road | Apex, NC 27502

### SITE PLAN





#### **BRET MULLER**

919.523.4200 bmuller@capitalassociates.com capitalassociates.com

#### **WES JOHNSON**





1405 Zeno Road | Apex, NC 27502





#### BRET MULLER

919.523.4200 bmuller@capitalassociates.com capitalassociates.com

#### **WES JOHNSON**

1405 Zeno Road | Apex, NC 27502





#### **BRET MULLER**

919.523.4200 bmuller@capitalassociates.com capitalassociates.com

#### **WES JOHNSON**

1405 Zeno Road | Apex, NC 27502





#### BRET MULLER

919.523.4200 bmuller@capitalassociates.com capitalassociates.com

#### **WES JOHNSON**



## east west partners