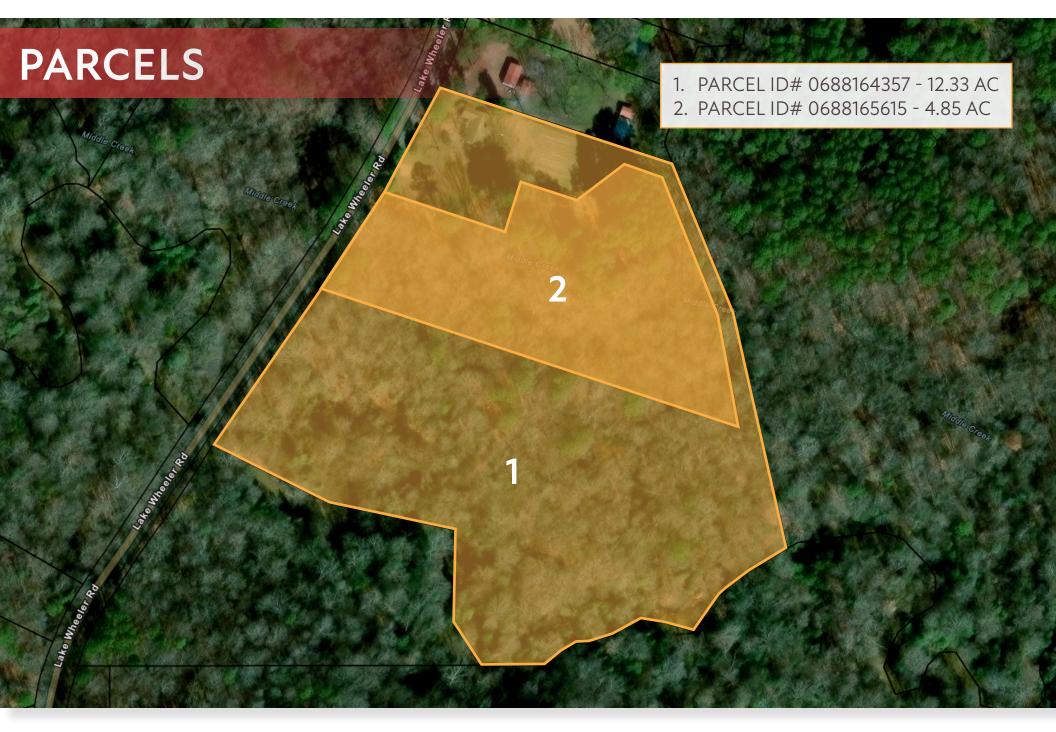

## RESIDENTIAL TRACTS IN WAKE COUNTY

Approximately 17 acres of prime land available with easy access to HWY 540, HWY 401, and Downtown Fuquay Varina.

- Zoned Agricultural Land Great opportunity for a daycare/school, single family homes, or townhomes
- High growth corridor
- City water and power lines along Lake Wheeler
- Two separate parcels totaling 17.18 acres
- PIN# 0688164357 12.33 acres
- PIN# 0688165615 4.85 acres
- Purchase Price: Negotiable