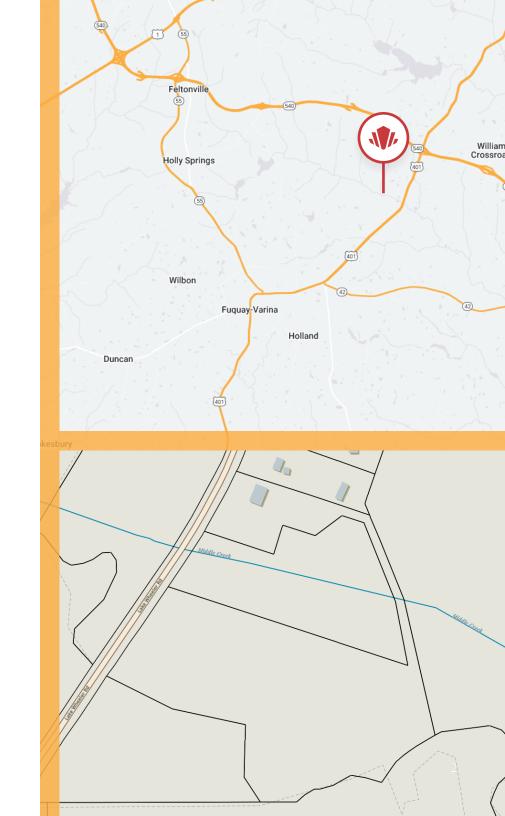

## 9705 & 9713 LAKE WHEELER ROAD

Fuquay Varina, NC 27526 - Wake County

## **9705 & 9713 LAKE WHEELER ROAD**

Fuquay Varina, NC 27526

## RESIDENTIAL TRACTS IN WAKE COUNTY

Approximately 17 acres of prime land available with easy access to HWY 540, HWY 401, and Downtown Fuquay Varina.

- Zoned Agricultural Land Great opportunity for a daycare/school, single family homes, or townhomes
- High growth corridor
- City water and power lines along Lake Wheeler
- Two separate parcels totaling 17.18 acres
- PIN# 0688164357 12.33 acres
- PIN# 0688165615 4.85 acres
- Purchase Price: Negotiable