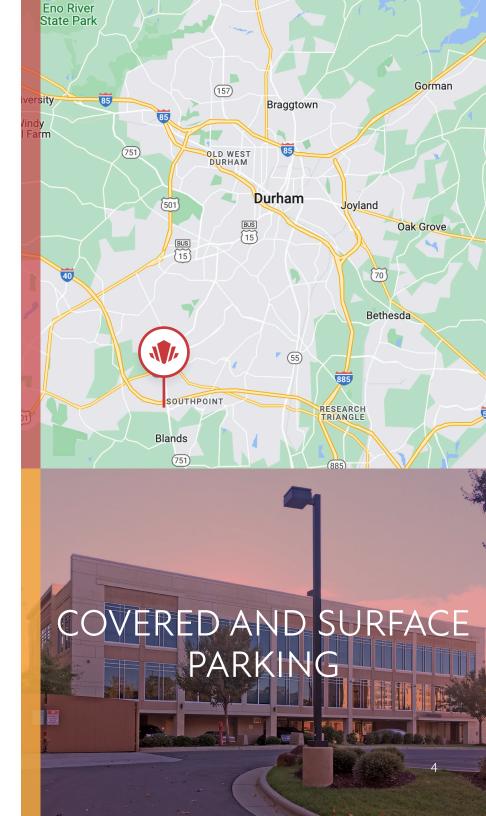

#### LOCATION

Located adjacent to The Streets at Southpoint, Westpoint at 751 is surrounded by shopping, dining, and essential services. The property is within walking distance of popular spots like Smashed Waffles, People's Coffee, Bonefish Grill, Aldi, Hyatt House, and Target, making it an ideal workplace for convenience and accessibility.

- Covered and surface parking
- On-site UPS pick-up
- Outdoor seating
- Electric car charging stations
- Fully-equipped tenant fitness center with showers
- Generator available