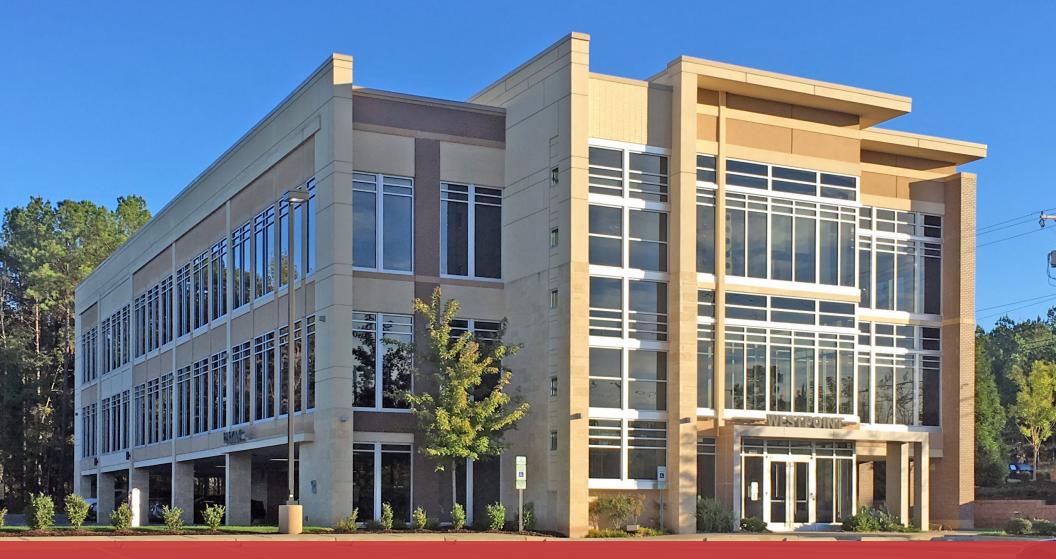

#### WESTPOINT AT 751

7806 NC Highway 751 | Durham, NC 27713

PROPERTY TYPEOfficeBUILDING SIZE28,107 SFYEAR BUILT2012COUNTYDurhamLOCATIONDurham, NCFLOORS3PARKING26 surface spaces<br/>29 covered spaces

#### PROPERTY HIGHLIGHTS

Westpoint at 751 is a Class-A modern office property offering 1,416 SF of prime office space. Situated off Hwy 751, the building provides excellent visibility and signage opportunities. Its strategic location offers easy access to I-40, making commutes to Chapel Hill, downtown Durham, and Raleigh effortless.